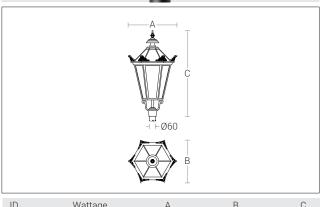

## **Product Description**

- The luminaire body made of die-cast aluminium alloy with decorative embellishment.
- Translucent acrylic diffuser formed from non-yellowing acrylic sheet.
- The lamp compartment encased inside the top portion and the bottom portion of supporting arms attached to a cast aluminium base.
- Suitable for mounting on 60mm OD pipe.
- Cable entries for through-wiring of mains supply cable
- Prewired with E27 holder and suitable for operating on 240V, 50Hz single phase ac supply.

## Available Finish

Pure polyester powder coated

- Graphite grey
- Anthracite grey
- Jet black

 ID
 Wattage
 A
 B
 C

 5435
 E27-D
 Ø484
 417
 846

Max. Wattage E27: 30W LED / 45W CFLE