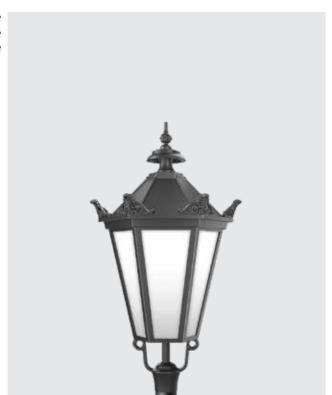

**K-LiTE** Genesis

"Genesis" is an innovative design options to provide visual integration with the environment. Aesthetically designed sturdy construction ensures a long life against all weather condition, maintaining initial performances through the lifetime of the installation.

## **Product Description**

- The luminaire body made of die-cast aluminium alloy with decorative embellishment.
- Translucent acrylic diffuser formed from non-yellowing acrylic sheet.
- The lamp compartment encased inside the top portion and the bottom portion of supporting arms attached to a cast aluminium base.
- Suitable for mounting on 60mm OD pipe.
- Cable entries for through-wiring of mains supply cable
- Prewired with E27 holder and suitable for operating on 240V, 50Hz single phase ac supply.