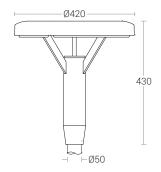

## **K-LITE**

## Juno Midi

IIM, TRICHY

## **Technical Specifications**

8 (E 🖃 IP65 IK07

| General<br>ID<br>System Wattage<br>Driver Integral<br>Operating Voltage<br>Operating Temperature | : 5380<br>: 36W LED<br>: Constant Current<br>: 100-277Vac | Light Source<br>Light Source<br>CRI (Ra)<br>LED Colour Temperature | : NICHIA<br>: >80<br>: 2700K / 3000K / 4000K<br>5700K |
|--------------------------------------------------------------------------------------------------|-----------------------------------------------------------|--------------------------------------------------------------------|-------------------------------------------------------|
| Operating remperature                                                                            | :-15°C~+50°C                                              | Driver                                                             |                                                       |
| Physical                                                                                         |                                                           | Power Supply                                                       | : Integral                                            |
| Body                                                                                             | : Extruded aluminium with<br>Spun Aluminium Top           | Input Voltage<br>Frequency                                         | : 230-240Vac<br>: 50-60 Hz                            |
| Diffuser                                                                                         | : Translucent Acrylic                                     | Power Factor                                                       | : >0.95                                               |
| Mounting                                                                                         | : Suitable for Mounting                                   | THD                                                                | :<10%                                                 |
| Finish : Powder coated<br>RAL 9004 Signal<br>RAL 9007 Grey al                                    |                                                           | Surge Protection<br>Efficiency                                     | : 4KV<br>: >85%                                       |
|                                                                                                  | RAL 9007 Grey aluminium<br>RAL 7016 Anthracite grey       | Optical Performance<br>Light Distribution                          | :120°                                                 |