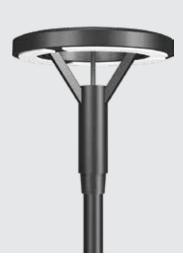

## **K-LITE**

## Juno Midi

IIM, TRICHY

## **Technical Specifications**

8 (E 🖃 IP65 IK07

| General<br>ID<br>System Wattage<br>Driver Integral<br>Operating Voltage<br>Operating Temperature | : 5380<br>: 36W LED<br>: Constant Current<br>: 100-277Vac | Light Source<br>Light Source<br>CRI (Ra)<br>LED Colour Temperature | : NICHIA<br>: >80<br>: 2700K / 3000K / 4000K<br>5700K |
|--------------------------------------------------------------------------------------------------|-----------------------------------------------------------|--------------------------------------------------------------------|-------------------------------------------------------|
| Operating remperature                                                                            | :-15°C~+50°C                                              | Driver                                                             |                                                       |
| Physical                                                                                         |                                                           | Power Supply                                                       | : Integral                                            |
| Body                                                                                             | : Extruded aluminium with<br>Spun Aluminium Top           | Input Voltage<br>Frequency                                         | : 230-240Vac<br>: 50-60 Hz                            |
| Diffuser                                                                                         | : Translucent Acrylic                                     | Power Factor                                                       | : >0.95                                               |
| Mounting                                                                                         | : Suitable for Mounting                                   | THD                                                                | :<10%                                                 |
| Finish : Powder coated<br>RAL 9004 Signal<br>RAL 9007 Grey al                                    |                                                           | Surge Protection<br>Efficiency                                     | : 4KV<br>: >85%                                       |
|                                                                                                  | RAL 9007 Grey aluminium<br>RAL 7016 Anthracite grey       | Optical Performance<br>Light Distribution                          | :120°                                                 |