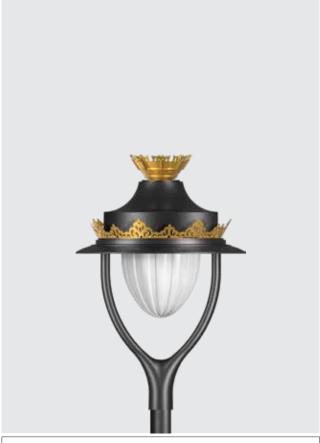

K-LiTE

A modern heritage post top luminaire. Aesthetically designed sturdy construction ensures a long life against all weather condition, maintaining initial performances through the lifetime of the installation.

### **Product Description**

- The luminaire comprises of specially contoured spun aluminium top cover, gravity die cast aluminium supporting arms with mounting base.
- · Die cast Aluminium crown attachment added for aesthetics.
- Non yellowing UV stabilised, V translucent acrylic / V clear acrylic / V clear polycarbonate diffuser.
- · Luminaire suitable for mounting on 50mm OD pipe.
- · Cable entries for through-wiring of mains supply cable
- Prewired with E27 holder and suitable for operation on 240V, 50Hz single phase ac supply.

## Available Finish

Pure polyester powder coated

- Graphite grey
- · Anthracite grey
- Jet black