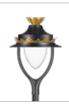

K-LiTE

A modern heritage post top luminaire. Aesthetically designed sturdy construction ensures a long life against all weather condition, maintaining initial performances through the lifetime of the installation.

### **Product Description**

- The luminaire comprises of specially contoured spun aluminium top cover, gravity die cast aluminium supporting arms with mounting base.
- · Die cast Aluminium crown attachment added for aesthetics.
- Non yellowing UV stabilised, V translucent acrylic / V clear acrylic / V clear polycarbonate diffuser.
- · Luminaire suitable for mounting on 50mm OD pipe.
- · Cable entries for through-wiring of mains supply cable
- Prewired with E27 holder and suitable for operation on 240V, 50Hz single phase ac supply.

## Available Finish

Pure polyester powder coated

- Graphite grey
- · Anthracite grey
- Jet black