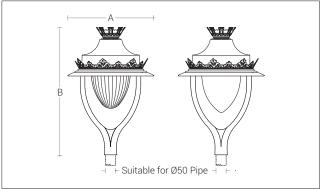

# Diffuser Options

A8 - Translucent Acrylic

A9 - Clear Acrylic Diffuser

Imperial Mini

| ID   | Wattage | Α    | В   |
|------|---------|------|-----|
| 5372 | E27     | Ø425 | 632 |