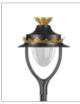

K-LiTE

A modern heritage post top luminaire. Aesthetically designed sturdy construction ensures a long life against all weather condition, maintaining initial performances through the lifetime of the installation.

### **Product Description**

- The luminaire comprises of specially contoured spun aluminium top cover, gravity die cast aluminium supporting arms with mounting base.
- · Die cast Aluminium crown attachment added for aesthetics.
- Non yellowing UV stabilised, V translucent acrylic / V clear acrylic / V clear polycarbonate diffuser.
- · Luminaire suitable for mounting on 50mm OD pipe.
- · Cable entries for through-wiring of mains supply cable
- Prewired with E27 holder and suitable for operation on 240V, 50Hz single phase ac supply.

## Available Finish

Pure polyester powder coated

- Graphite grey
- · Anthracite grey
- Jet black