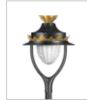

K-LiTE

A modern heritage post top luminaire. Aesthetically designed sturdy construction ensures a long life against all weather condition, maintaining initial performances through the lifetime of the installation.

### **Product Description**

- The luminaire comprises of specially contoured spun aluminium top cover, gravity die cast aluminium supporting arms with mounting base.
- · Die cast Aluminium crown attachment added for aesthetics.
- Non yellowing UV stabilised, V translucent acrylic / V clear acrylic / V clear polycarbonate diffuser.
- · Luminaire suitable for mounting on 50mm OD pipe.
- · Cable entries for through-wiring of mains supply cable
- Prewired with E27 holder and suitable for operation on 240V, 50Hz single phase ac supply.

## Available Finish

Pure polyester powder coated

- Graphite grey
- · Anthracite grey
- Jet black