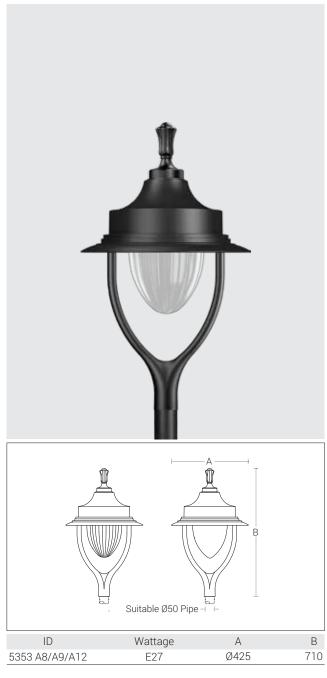

#### Product Description

- The luminaire comprises of specially contoured spun aluminium top cover, gravity die cast aluminium supporting arms with mounting base.
- Non yellowing UV stabilised, V translucent acrylic / V clear acrylic / V clear polycarbonate diffuser.
- Luminaires suitable for mounting on 50mm OD pipe.
- Cable entries for through-wiring of mains supply cable
- Prewired with E27 holder and suitable for operation on 240V, 50Hz single phase ac supply.

## Diffuser Options

A8 - Translucent Acrylic

A9 - Clear Acrylic Diffuser A12 - Clear PC Diffuse