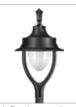

## Ring Fort Arc Micro

A modern heritage post top luminaire. Aesthetically designed sturdy construction ensures a long life against all weather condition, maintaining initial performances through the lifetime of the installation.

#### **Product Description**

- The luminaire comprises of specially contoured spun aluminium top cover, gravity die cast aluminium supporting arms with mounting base.
- Non yellowing UV stabilised V translucent acrylic / V clear acrylic diffuser.
- · Suitable for mounting on 38mm OD pipe.
- · Cable entries for through-wiring of mains supply cable
- Prewired with E27 holder and suitable for operation on 240V, 50Hz single phase ac supply.

#### **Diffuser Options**

| ID         | Wattage | А    | В   |
|------------|---------|------|-----|
| 5189 A8/A9 | E27     | Ø300 | 550 |