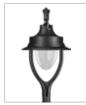

## Ring Fort Arc Micro

A modern heritage post top luminaire. Aesthetically designed sturdy construction ensures a long life against all weather condition, maintaining initial performances through the lifetime of the installation.

#### **Product Description**

- The luminaire comprises of specially contoured spun aluminium top cover, gravity die cast aluminium supporting arms with mounting base.
- Non yellowing UV stabilised V translucent acrylic / V clear acrylic diffuser.
- · Suitable for mounting on 38mm OD pipe.
- · Cable entries for through-wiring of mains supply cable
- Prewired with E27 holder and suitable for operation on 240V, 50Hz single phase ac supply.

#### **Diffuser Options**

| ID         | Wattage | А    | В   |
|------------|---------|------|-----|
| 5189 A8/A9 | E27     | Ø300 | 550 |