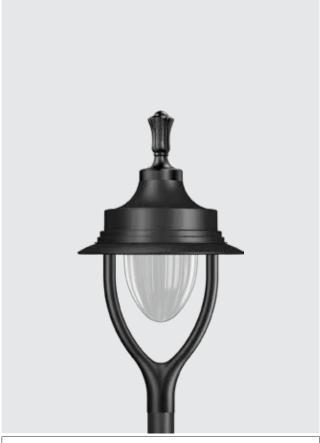

## Ring Fort Arc Micro

A modern heritage post top luminaire. Aesthetically designed sturdy construction ensures a long life against all weather condition, maintaining initial performances through the lifetime of the installation.

#### **Product Description**

- The luminaire comprises of specially contoured spun aluminium top cover, gravity die cast aluminium supporting arms with mounting base.
- Non yellowing UV stabilised V translucent acrylic / V clear acrylic diffuser.
- · Suitable for mounting on 38mm OD pipe.
- · Cable entries for through-wiring of mains supply cable
- Prewired with E27 holder and suitable for operation on 240V, 50Hz single phase ac supply.

#### **Diffuser Options**

| ID         | Wattage | А    | В   |
|------------|---------|------|-----|
| 5189 A8/A9 | E27     | Ø300 | 550 |