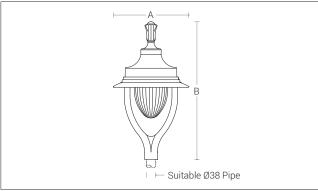

#### **Product Description**

- The luminaire comprises of specially contoured spun aluminium top cover, gravity die cast aluminium supporting arms with mounting base.
- Non yellowing UV stabilised V translucent acrylic / V clear acrylic diffuser.
- · Suitable for mounting on 38mm OD pipe.
- · Cable entries for through-wiring of mains supply cable
- Prewired with E27 holder and suitable for operation on 240V, 50Hz single phase ac supply.

#### **Diffuser Options**

| ID         | Wattage | А    | В   |
|------------|---------|------|-----|
| 5189 A8/A9 | E27     | Ø300 | 550 |