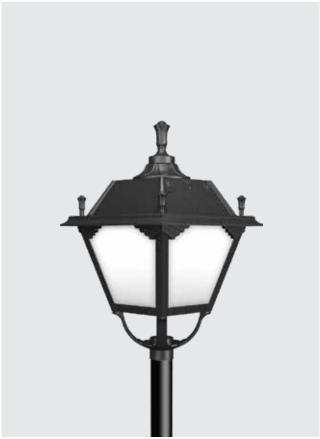

K-LiTE

A modern heritage post top luminaire. Aesthetically designed sturdy construction ensures a long life against all weather condition, maintaining initial performances through the lifetime of the installation.

# **Product Description**

- The luminaire housing made of gravity die cast aluminium top cover, decorative knob & supporting arms.
- · Textured / Translucent acrylic diffuser.
- The lamp compartment encased inside the top portion and the bottom portion attached to a gravity die cast aluminium mounting base.
- · Suitable for mounting on 60mm OD pipe.
- · Cable entries for through-wiring of mains supply cable
- Prewired with E27 holder and Suitable for operation on 240V, 50Hz single

#### **Product Benefits**

- · Elegant, Robust design
- · Moisture proof, insect free.
- The diffuser contributes to the creation of ambiance and to visual comfort by reducing glare.
- · Low maintenance cost.