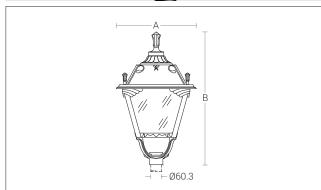

# Dynasty

| ID         | Wattage | А    | В   |
|------------|---------|------|-----|
| 4917 C1/C2 | E27-D   | □445 | 741 |

Max. Wattage E27:30W LED / 45W CFLE