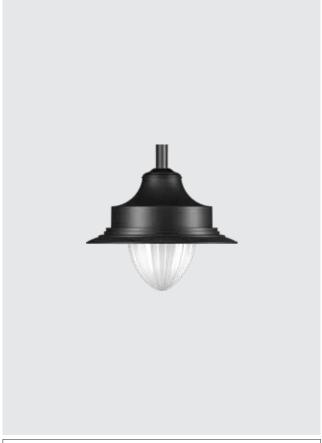

### Pelican Fort Mini

Pelican Fort Mini pathway luminaires is a special purpose outdoor luminaire, integral model, totally weather proof aesthetically contoured. Improved long lasting protection against ingress of dust / moisture / insects inside optical compartment with top opening facility for maintenance.

## **Product Description**

- Luminaire comprises of specially contoured spun aluminium body featuring high strength and anti corrosion.
- Non yellowing, UV stabilised, translucent V acrylic diffuser, Clear V acrylic diffuser / Clear V PC diffuser
- · EPDM gasket.
- Suitable for mounting to internally threaded pipe of designation M30.
- · Cable entries for through-wiring of mains supply cable.
- Prewired with E27 holder and suitable for operation on 240V, 50Hz single phase ac supply.