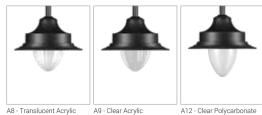

# **Diffuser Options**

A12 - Clear Polycarbonate

Note: A8-V Diffuser Translucent / A9-V Diffuser Clear / A12-V Diffuser Clear (polycarbonate)