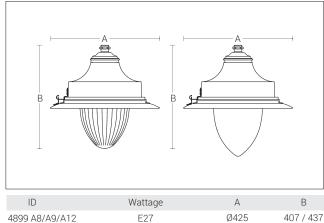

# **Diffuser Options**

A12 - Clear Polycarbonate

Note: A8-V Diffuser Translucent / A9-V Diffuser Clear / A12-V Diffuser Clear (polycarbonate)