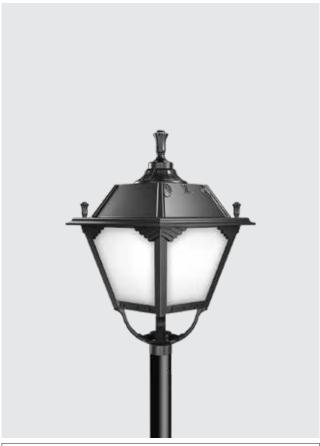

# Dynasty Midi

A modern heritage post top luminaire. Aesthetically designed sturdy construction ensures a long life against all weather condition, maintaining initial performances through the lifetime of the installation.

#### **Product Description**

- The luminaire housing made of gravity die cast aluminium top cover, decorative knob & supporting arms.
- · Textured / Translucent acrylic diffuser.
- The lamp compartment encased inside the top portion and the bottom portion attached to a gravity die cast aluminium mounting base.
- · Suitable for mounting on 50mm OD pipe.
- · Cable entries for through-wiring of mains supply cable
- Prewired with E27 holder and Suitable for operation on 240V, 50Hz single phase ac supply.