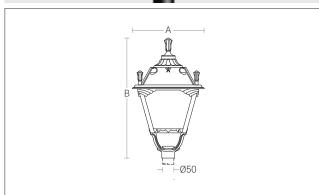

## Diffuser Options

C2 - Translucent Diffuser

C1 - Textured Diffuse

| ID         | Wattage | А    | В   |
|------------|---------|------|-----|
| 4635 C1/C2 | E27     | □325 | 545 |