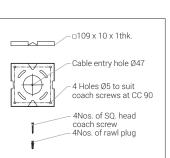

## **Technical Specifications**

General

ID : 4626 System Wattage : 12W LED Driver Integral : Constant Current

Operating Voltage : 100-277Vac Operating Temperature :-15°C~+50°C

Physical

Body : Die-Cast Aluminium : Extruded Aluminium Arm Diffuser : Clear toughened glass Mounting Surface