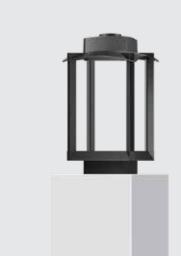

**K-LiTE** Cyrilla Pillar

## **Technical Specifications**

General

ID : 4626 System Wattage : 12W LED Driver Integral : Constant Current

Operating Voltage : 100-277Vac Operating Temperature :-15°C~+50°C

Physical

Body : Die-Cast Aluminium : Extruded Aluminium Arm Diffuser : Clear toughened glass Mounting Surface