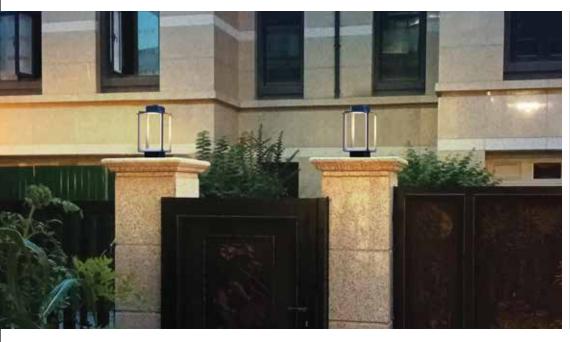

**K-LiTE** Cyrilla Pillar

## **Technical Specifications**

General

ID : 4626 System Wattage : 12W LED Driver Integral : Constant Current

Operating Voltage : 100-277Vac Operating Temperature :-15°C~+50°C

Physical

Body : Die-Cast Aluminium : Extruded Aluminium Arm Diffuser : Clear toughened glass Mounting Surface