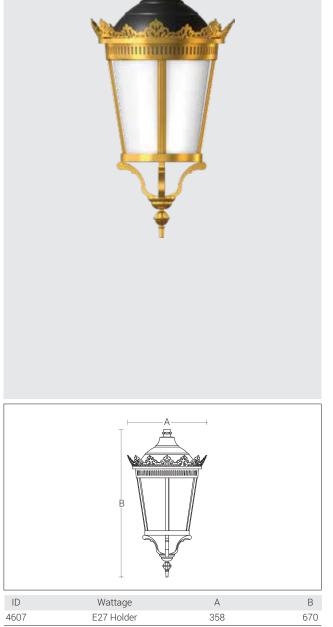

## Product Description

- The luminaire comprises of specially contoured spun aluminium top cover with die cast aluminium components.
- Pressure diecast aluminium magudam attachment added for aesthetics.
- Non-yellowing UV stabilised translucent acrylic diffuser.
- Suitable for mounting to internally threaded pipe of designation M30.
- · Cable entries for through-wiring of mains supply cable.
- Prewired with E27 holder and suitable for operating on 240V, 50Hz single phase ac supply.

#### Available Finish

Pure polyester powder coated

- Graphite grey & Gold
- Anthracite grey & Gold
- Jet black & Gold

Max. Wattage E27 : 30W LED / 45W CFLE