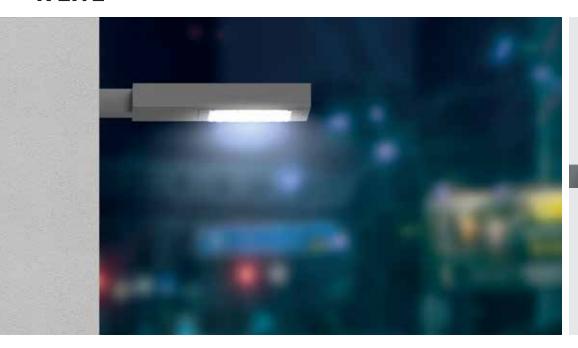

## Spectra - Wall Bracket

Physical

Body : Extruded Aluminium Diffuser : Polycarbonate Optical

Lens

Mounting : Wall - Surface : Powder Coated Finish

Graphite Grey / Jet Black

Anthracite Grey

Light Source

Light Source : LUMILEDS / OSRAM CŘI (Ra) :>70