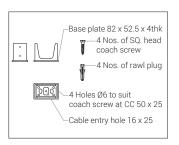

## Spectra - Wall Bracket



## **Technical Specifications** General

ID : 4449 System Wattage : 50W LED Driver Integral : Constant Current Input Voltage : 230-240Vac Frequency : 50-60Hz Operating Voltage : 100-265Vac Operating Temperature :-15°C~+50°C

Physical

Body : Extruded Aluminium Diffuser : Polycarbonate Optical

Lens

Mounting : Wall - Surface : Powder Coated Finish

Graphite Grey / Jet Black

Anthracite Grey

Light Source

Light Source : LUMILEDS / OSRAM CŘI (Ra) :>70

LED Colour Temperature : 3000K / 4000K / 5700K

Driver

Power Supply : Integral Power Factor :>0.9 THD :<15% Surge Protection : 6KV Efficiency :>85%

Optical Performance

Light Distribution : Type III 52

528-

200



















Note: It is our constant endeavor to upgrade the performance of our products. For the latest technical information, IES files and product updates please refer to the website at www.klite.in