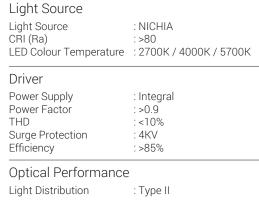

## **Technical Specifications**

| General               |                    | L        |
|-----------------------|--------------------|----------|
| ID                    | : 4414             | Li       |
| System Wattage        | : 30W LED          | С        |
| Driver Integral       | : Constant Current | LI       |
| Input Voltage         | : 230-240Vac       |          |
| Frequency             | : 50-60 Hz         | D        |
| Operating Voltage     | :100-277Vac        | P        |
| Operating Temperature | :-15°C~+50°C       | P        |
| Physical              |                    | TI<br>SI |

## Body

Diffuser Mounting Finish

> 8 BIS

((

(\_\_\_\_\_

IP65

| : Extruded Aluminium         |
|------------------------------|
| : Polycarbonate Optical Lens |
| : Surface - Wall             |
| : Powder Coated              |
| Graphite Grey / Jet Black    |
| Anthracite Grev              |

>60,000h L70 B10

IK09

SDCM ≤ 3

100-277\

Note : It is our constant endeavor to upgrade the performance of our products. For the latest technical information, IES files and product updates please refer to the website at www.klite.in