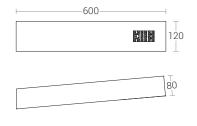

## **Technical Specifications**

| General               |                    | L        |
|-----------------------|--------------------|----------|
| ID                    | : 4414             | Li       |
| System Wattage        | : 30W LED          | С        |
| Driver Integral       | : Constant Current | LI       |
| Input Voltage         | : 230-240Vac       |          |
| Frequency             | : 50-60 Hz         | D        |
| Operating Voltage     | :100-277Vac        | P        |
| Operating Temperature | :-15°C~+50°C       | P        |
| Physical              |                    | TI<br>SI |