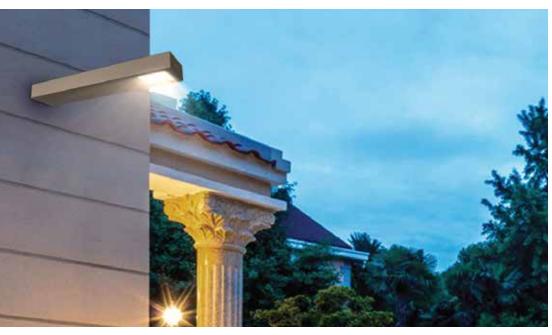

## Body

Diffuser Mounting Finish

> 8 BIS

((

(\_\_\_\_\_

IP65

| : Extruded Aluminium         |
|------------------------------|
| : Polycarbonate Optical Lens |
| : Surface - Wall             |
| : Powder Coated              |
| Graphite Grey / Jet Black    |
| Anthracite Grev              |