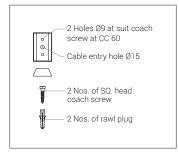

| : 4414             | Li       |
| System Wattage        | : 30W LED          | С        |
| Driver Integral       | : Constant Current | LI       |
| Input Voltage         | : 230-240Vac       |          |
| Frequency             | : 50-60 Hz         | D        |
| Operating Voltage     | :100-277Vac        | P        |
| Operating Temperature | :-15°C~+50°C       | P        |
| Physical              |                    | TI<br>SI |

## Body

Diffuser Mounting Finish

> 8 BIS

((

(\_\_\_\_\_

IP65

| : Extruded Aluminium         |
|------------------------------|
| : Polycarbonate Optical Lens |
| : Surface - Wall             |
| : Powder Coated              |
| Graphite Grey / Jet Black    |
| Anthracite Grev              |

>60,000h L70 B10

IK09

SDCM ≤ 3

100-277\







Note : It is our constant endeavor to upgrade the performance of our products. For the latest technical information, IES files and product updates please refer to the website at www.klite.in