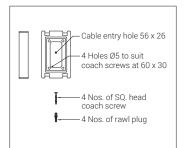

## **Technical Specifications**

| General                                                                                    |                                                                                                         | Light Source                                       |                                                                |
|--------------------------------------------------------------------------------------------|---------------------------------------------------------------------------------------------------------|----------------------------------------------------|----------------------------------------------------------------|
| ID<br>System Wattage<br>Driver Integral<br>Input Voltage<br>Frequency<br>Operating Voltage | : 4371<br>: 50W LED<br>: Constant Current<br>: 230-240Vac<br>: 50-60Hz<br>: 100-277Vac<br>: -15°C~+50°C | Light Source<br>CRI (Ra)<br>LED Colour Temperature | : LUMILEDS / OSRAM<br>: >70<br>: 2700K, 3000K / 4000K<br>5700K |
|                                                                                            |                                                                                                         | Driver                                             |                                                                |
| Operating Temperature                                                                      |                                                                                                         | Power Supply                                       | : Integral                                                     |
| Physical                                                                                   |                                                                                                         | Power Factor<br>THD                                | : >0.95<br>: <10%                                              |
| Body<br>Diffuser                                                                           | : Die-Cast Aluminium<br>: Clear Toughened Glass                                                         | Surge Protection<br>Efficiency                     | : 6KV<br>: >88%                                                |
| Mounting<br>Finish                                                                         | : Wall - Surface<br>: Powder Coated<br>Graphite Grey / Jet Black<br>Anthracite Grey                     | Optical Performance                                |                                                                |
|                                                                                            |                                                                                                         | Optical Distribution                               | : Type IV                                                      |
|                                                                                            | 5 IK08 ≥72,000h<br>L70 B10 ≤ 3                                                                          |                                                    |                                                                |