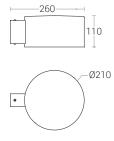

## **Technical Specifications**

| General                                                                                    |                                                                                                         | Light Source                                       |                                                                |
|--------------------------------------------------------------------------------------------|---------------------------------------------------------------------------------------------------------|----------------------------------------------------|----------------------------------------------------------------|
| ID<br>System Wattage<br>Driver Integral<br>Input Voltage<br>Frequency<br>Operating Voltage | : 4371<br>: 50W LED<br>: Constant Current<br>: 230-240Vac<br>: 50-60Hz<br>: 100-277Vac<br>: -15°C~+50°C | Light Source<br>CRI (Ra)<br>LED Colour Temperature | : LUMILEDS / OSRAM<br>: >70<br>: 2700K, 3000K / 4000K<br>5700K |
|                                                                                            |                                                                                                         | Driver                                             |                                                                |
| Operating Temperature                                                                      |                                                                                                         | Power Supply                                       | : Integral                                                     |
| Physical                                                                                   |                                                                                                         | Power Factor<br>THD                                | : >0.95<br>: <10%                                              |
| Body<br>Diffuser                                                                           | : Die-Cast Aluminium<br>: Clear Toughened Glass                                                         | Surge Protection<br>Efficiency                     | : 6KV<br>: >88%                                                |
| Mounting<br>Finish                                                                         | : Wall - Surface<br>: Powder Coated<br>Graphite Grey / Jet Black<br>Anthracite Grey                     | Optical Performance                                |                                                                |
|                                                                                            |                                                                                                         | Optical Distribution                               | : Type IV                                                      |
|                                                                                            | 5 IK08 ≥72,000h<br>L70 B10 ≤ 3                                                                          |                                                    |                                                                |