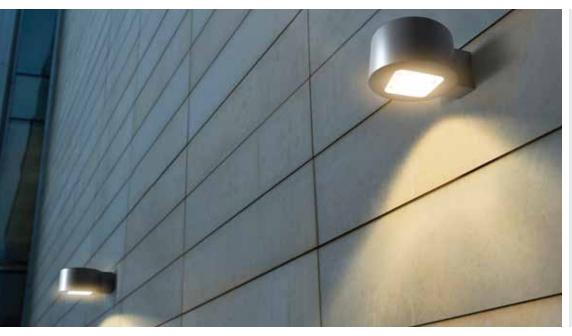

## **Technical Specifications**

| General                                                                                    |                                                                                                         | Light Source                                       |                                                                |
|--------------------------------------------------------------------------------------------|---------------------------------------------------------------------------------------------------------|----------------------------------------------------|----------------------------------------------------------------|
| ID<br>System Wattage<br>Driver Integral<br>Input Voltage<br>Frequency<br>Operating Voltage | : 4371<br>: 50W LED<br>: Constant Current<br>: 230-240Vac<br>: 50-60Hz<br>: 100-277Vac<br>: -15°C~+50°C | Light Source<br>CRI (Ra)<br>LED Colour Temperature | : LUMILEDS / OSRAM<br>: >70<br>: 2700K, 3000K / 4000K<br>5700K |
|                                                                                            |                                                                                                         | Driver                                             |                                                                |
| Operating Temperature                                                                      |                                                                                                         | Power Supply                                       | : Integral                                                     |
| Physical                                                                                   |                                                                                                         | Power Factor<br>THD                                | : >0.95<br>: <10%                                              |
| Body<br>Diffuser                                                                           | : Die-Cast Aluminium<br>: Clear Toughened Glass                                                         | Surge Protection<br>Efficiency                     | : 6KV<br>: >88%                                                |
| Mounting<br>Finish                                                                         | : Wall - Surface<br>: Powder Coated<br>Graphite Grey / Jet Black<br>Anthracite Grey                     | Optical Performance                                |                                                                |
|                                                                                            |                                                                                                         | Optical Distribution                               | : Type IV                                                      |
|                                                                                            | 5 IK08 ≥72,000h<br>L70 B10 ≤ 3                                                                          |                                                    |                                                                |