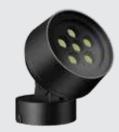

**K-LiTE** Navita Mini

**OPEN SOURCE** 

## **Technical Specifications**

General Light Source

Light Source : OSRAM / CREE : 15W LED System Wattage CRI (Ra) :>80 (90 CRI - On Request) Operating Temperature :-15°C~+50°C LED Colour Temperature : 3000K (Other CCT's On Request)

Driver

Physical

Body : Die cast aluminium Diffuser Mounting : Surface Finish

: Powder Coated

Power Supply : Integral : Clear Tempered Glass Input Voltage : 230-240Vac Frequency 50-60Hz Surge Protection :3KV RAL 9005 Jet black Efficiency :>85% Dimmable Option : DALI

Optical Performance

Beam Angle : 15° / 25°/ 40°

(8° / 10°x60° - On Request)

Note: It is our constant endeavor to upgrade the performance of our products. For the latest technical information, IES files and product updates please refer to the website at www.klite.in