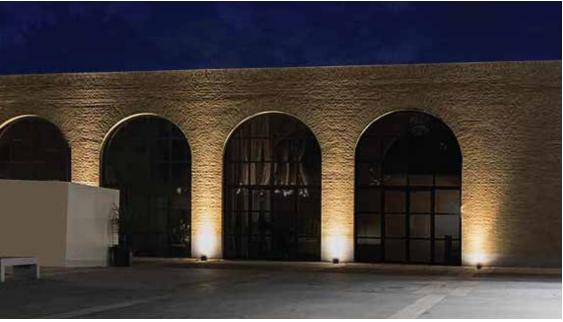

**K-LiTE** Navita Mini

**OPEN SOURCE** 

## **Technical Specifications**

General Light Source

Light Source : OSRAM / CREE : 15W LED System Wattage CRI (Ra) :>80 (90 CRI - On Request) Operating Temperature :-15°C~+50°C LED Colour Temperature : 3000K (Other CCT's On Request)

Driver

Physical

Body : Die cast aluminium Diffuser Mounting : Surface Finish

: Powder Coated

Power Supply : Integral : Clear Tempered Glass Input Voltage : 230-240Vac Frequency 50-60Hz Surge Protection :3KV RAL 9005 Jet black Efficiency :>85% Dimmable Option : DALI

Optical Performance

Beam Angle : 15° / 25°/ 40°

(8° / 10°x60° - On Request)

Note: It is our constant endeavor to upgrade the performance of our products. For the latest technical information, IES files and product updates please refer to the website at www.klite.in