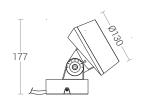

Optical Performance

Beam Angle : 15° / 25°/ 40°

(8° / 10°x60° - On Request)

Note: It is our constant endeavor to upgrade the performance of our products. For the latest technical information, IES files and product updates please refer to the website at www.klite.in