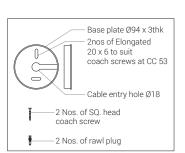

Driver

Physical

Body : Die cast aluminium Diffuser Mounting : Surface Finish

: Powder Coated

Power Supply : Integral : Clear Tempered Glass Input Voltage : 230-240Vac Frequency 50-60Hz Surge Protection :3KV RAL 9005 Jet black Efficiency :>85% Dimmable Option : DALI