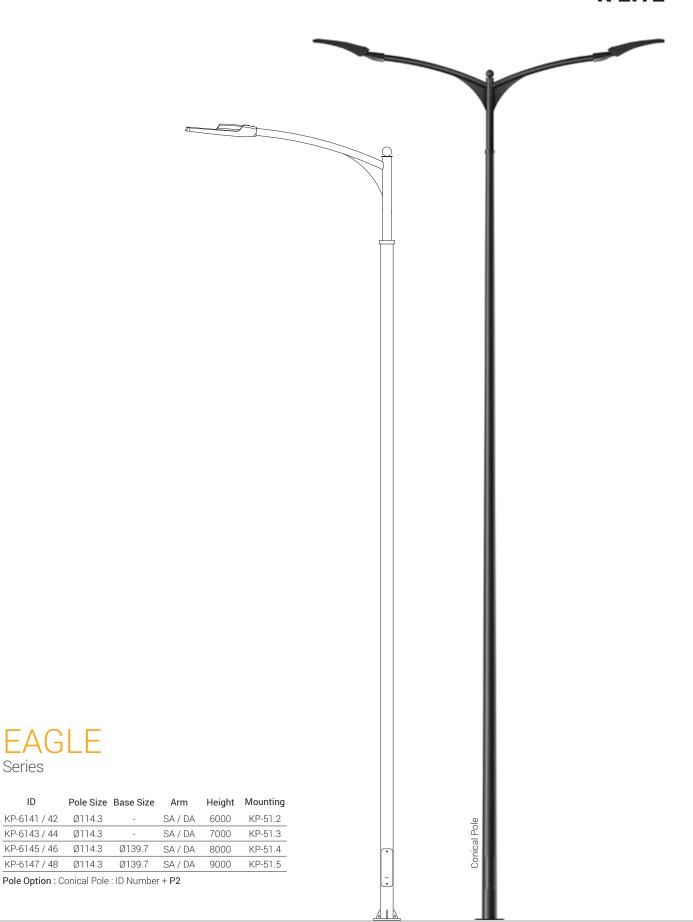

n.
- Innovative Design options to provide Visual integration with the environment.
- Customised for your delight: Creating the entire product portfolio Right from concept to completion, merging the best technology and practices in lighting.

### Area of Application

Street lighting in main road / secondary roads, Illuminating pathways in parks, Gardens, Resorts, Expressways, Private driveways, Residential Area Lighting, Boulevards, Shopping centres, Building perimeters and Public places.

#### Installation

Surface mounted with base plate and fitted on a pre formed foundation.

#### Available Finish

Coated with zinc rich primer and finished using environmentally stable polyurethane based paint / Pure polyester powder coated of desired colour.

- Graphite grey
- Anthracite grey
- Black





Series

ID

KP-6143 / 44

KP-6145 / 46

KP-6147 / 48