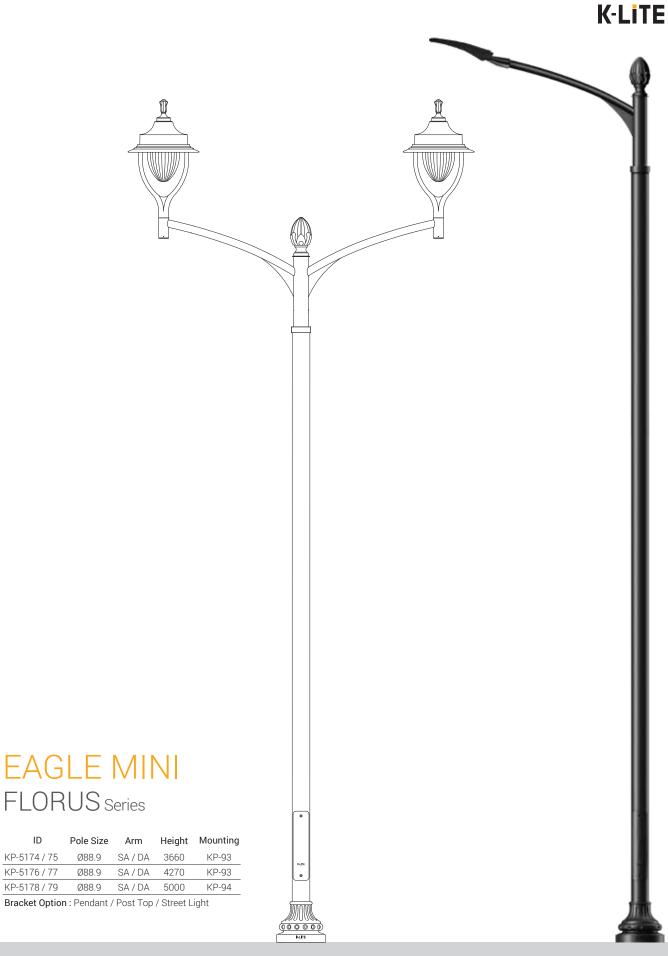

# GARDEN LIGHTING POLES

# K-Lite

Garden Lighting Pole is design to create a distinctive atmosphere in town & cities by using the most advanced technology to develop innovative lighting solutions. Poles can stylishly convey the identity of any landscape. Our poles can be designed to suit single or multi arms brackets in order to install one or more light sources.