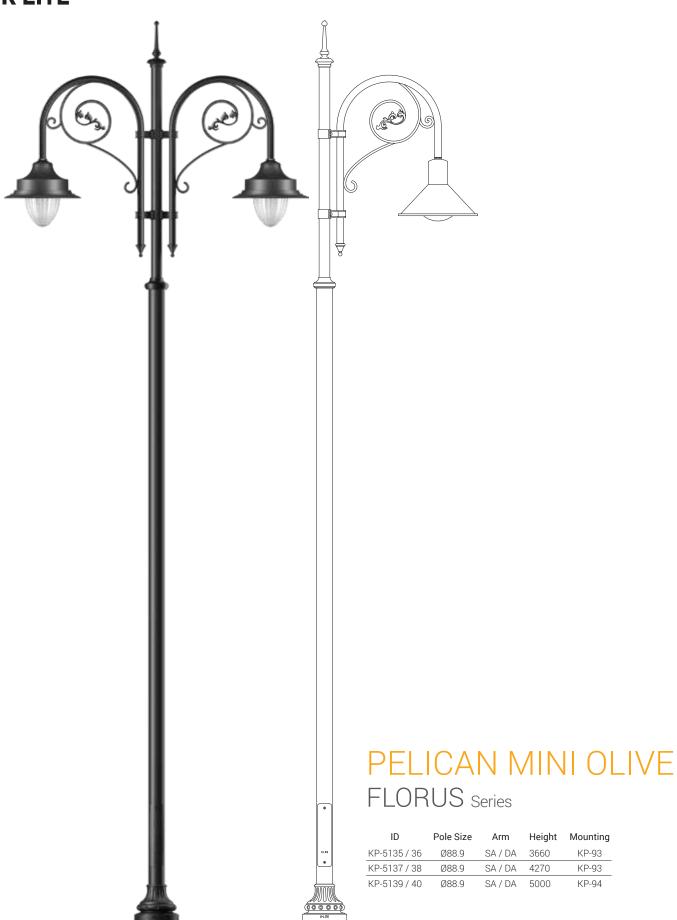

strong and stable with sound engineering.
- Long life span.
- Innovative Design options to provide Visual integration with the environment.
- Customised for your delight: Creating the entire product portfolio Right from concept to completion, merging the best technology and practices in lighting.

# Area of Application

Illuminating pathways in parks, gardens, resorts, Private driveways, Residential Area Lighting, boulevards, shopping centres, building perimeters and public places.

### Installation

Surface mounted with base plate and fitted on a pre formed foundation.

## Available Finish

Coated with zinc rich primer and finished using environmentally stable polyurethane based paint / Pure polyester powder coated of desired colour.

- Graphite grey
- Anthracite grey
- Black

# K-LiTE