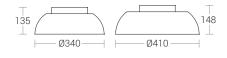

#### **K-LiTE** Sona Midi / Sona

### Physical

Body : Spun Aluminium Diffuser : Translucent Acrylic : Surface - Ceiling Mounting : Powder coated Finish

Black & Copper

Power Factor  $\mathsf{THD}$ Surge Protection

Optical Performance

Colour Temperature :3000K