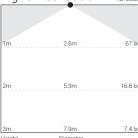

Sona Midi / Sona





# **Technical Specifications**

## General

: 2882 / 2883 System Wattage : 12W / 18W LED Driver Integral : Constant Current Input Voltage : 230-240Vac Frequency : 50-60Hz Operating Voltage : 100-240Vac Operating Temperature :-15°C~+50°C

### Physical

Body : Spun Aluminium Diffuser : Translucent Acrylic : Surface - Ceiling Mounting : Powder coated Finish

Black & Copper

Power Factor  $\mathsf{THD}$ Surge Protection

Optical Performance

Colour Temperature :3000K

Luminous flux : 497 lm for 18W LED

Beam Angle :120°

# Light Source

Light Source : SMD 2835 LED Lumens : 1320 lm / 1980 lm

CRI (Ra) : >80

LED Colour Temperature : 3000K / 4000K / 5700K

#### Driver

Power Supply : Integral :>0.95 :<20% : 2.5KV Efficiency : >85%



















## Light Distribution