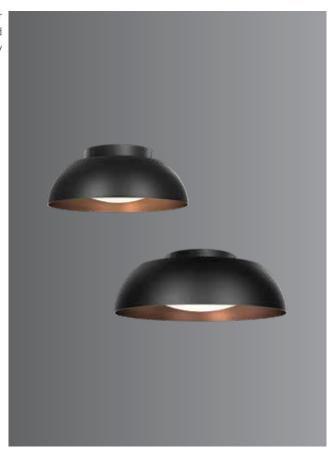

K-LiTE Sona Midi / Sona

A modern heritage decorative surface mounted luminaire designed for interior lighting with rotationally symmetrical, uniform illumination on ground. Designed for highest efficiency in terms of more lumens at reduced wattages. Elegantly designed fixture under the green lighting, energy efficient category.

#### Available Finish

Epoxy polyester powder coating Black & Copper