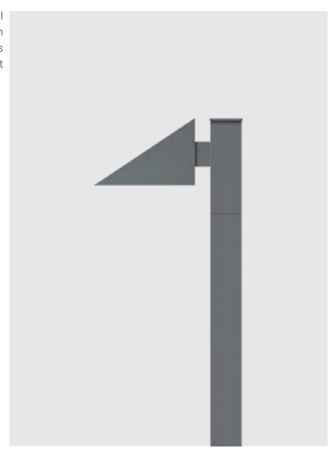

K-LiTE Navira

"Navira" pathway luminaire, is an innovative design options to provide visual integration with the environment. Aesthetically designed sturdy construction ensures a long life against all weather condition, maintaining initial performances through the lifetime of the installation. Product offered asymmetrical light distribution.

## Area of Application

Illuminating parks, Gardens, Private driveways, Commercial complex, Pathways in Residential buildings & office complex.