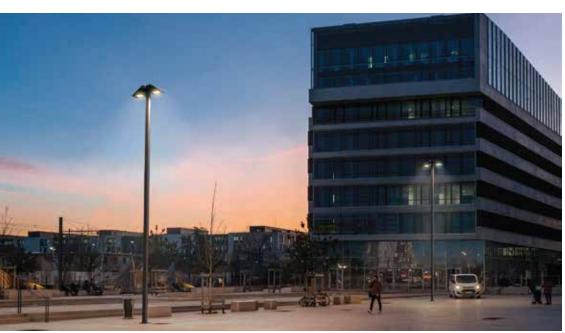

Optical Performance

Light Distribution : Type III

K-LiTE **Dual Navira** 

"Dual Navira" pathway luminaire, is an innovative design options to provide visual integration with the environment. Aesthetically designed sturdy construction ensures a long life against all weather condition, maintaining initial performances through the lifetime of the installation. Product offered asymmetrical light distribution.

## **Product Description**

- · Luminaire made of aluminium with non corrosive Stainless steel fasteners.
- · Polycarbonate optical lens.
- · Luminaire integrated with 200W LED.
- · Suitable for mounting on 91mm square pipe.
- Extruded aluminium mounting pipe for easy installation onto the pole.
- · Cable entries for through-wiring of mains supply cable.
- Integral constant current power supply
- CRI (Ra): ≥70
- Prewired with LED driver and suitable for operating on 240V, 50Hz single phase ac supply.
- Ordering guide: KL-24448-CCT (Colour Temperature)
- Available CCT: 2700K, 3000K, 4000K, 5700K