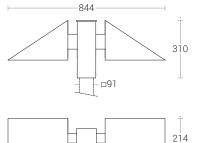

# **Technical Specifications** General

ID : 24447 : 100W LED System Wattage Driver Integral : Constant Current Operating Voltage : 110-300Vac Operating Temperature :-15°C~+50°C

Physical

Body : Aluminium Diffuser : Polycarbonate Optical Lens Mounting : Suitable for mounting on □91mm pipe Finish : Powder coated RAL 9004 Black

Mounting : Suitable for mounting
on □91

Finish : Powder coated
RAL 9004 Black

RAL 9007 Grey aluminium RAL 7016 Anthracite grey

Graphite grey

Light Source

Light Source : LUMILEDS CRI (Ra) : ≥70

LED Colour Temperature : 2700K / 3000K / 4000K /