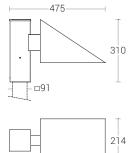

# **Technical Specifications** General

ID : 24447 : 100W LED System Wattage Driver Integral : Constant Current Operating Voltage : 110-300Vac Operating Temperature :-15°C~+50°C

Physical

Body : Aluminium Diffuser : Polycarbonate Optical Lens Mounting : Suitable for mounting on □91mm pipe Finish : Powder coated RAL 9004 Black

RAL 9007 Grey aluminium RAL 7016 Anthracite grey Graphite grey

Light Source

Light Source : LUMILEDS CRI (Ra) :≥70 LED Colour Temperature : 2700K / 3000K / 4000K / 5700K

Driver

**Power Supply** : Integral Input Voltage : 230-240Vac Frequency : 50-60Hz Power Factor :>0.95 THD :<10% Surge Protection :6KV Efficiency :>88%

Optical Performance

Light Distribution : Type III

K-LiTE **Dual Navira** 

"Dual Navira" pathway luminaire, is an innovative design options to provide visual integration with the environment. Aesthetically designed sturdy construction ensures a long life against all weather condition, maintaining initial performances through the lifetime of the installation. Product offered asymmetrical light distribution.