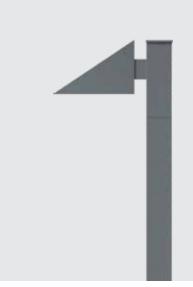

Optical Performance

Light Distribution : Type III

K-LiTE **Dual Navira** 

"Dual Navira" pathway luminaire, is an innovative design options to provide visual integration with the environment. Aesthetically designed sturdy construction ensures a long life against all weather condition, maintaining initial performances through the lifetime of the installation. Product offered asymmetrical light distribution.

## Area of Application

Illuminating parks, Gardens, Private driveways, Commercial complex, Pathways in Residential buildings & office complex.