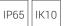

K-LiTE Navira

"Navira" pathway luminaire, is an innovative design options to provide visual integration with the environment. Aesthetically designed sturdy construction ensures a long life against all weather condition, maintaining initial performances through the lifetime of the installation. Product offered asymmetrical light distribution.

## **Product Description**

- · Luminaire made of aluminium with non corrosive Stainless steel fasteners.
- · Polycarbonate optical lens.
- · Luminaire integrated with 100W LED.
- Suitable for mounting on 91mm square pipe.
- Extruded aluminium mounting pipe for easy installation onto the pole.
- · Cable entries for through-wiring of mains supply cable.
- · Integral constant current power supply
- CRI (Ra): ≥70
- Prewired with LED driver and suitable for operating on 240V, 50Hz single phase ac supply.
- Ordering guide: KL-24447-CCT (Colour Temperature)
- Available CCT: 2700K, 3000K, 4000K, 5700K