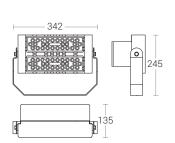

# **Technical Specifications**

General

ID : 4201 System Wattage : 2 x 60W LED Driver Integral Constant Current Input Voltage : 230-240Vac Frequency : 50-60 Hz Operating Voltage : 100-277Vac

Operating Temperature

Light Source

Light Source : LUMILED LED Lumens : Upto 19920 Im for 60° CRI (Ra) :≥70 LED Colour Temperature : 3000K / 4000K / 5700K

Driver

Power Supply : Integral : >0.97 Power Factor THD :<10% Surge Protection : 4KV :>90% Efficiency

Physical

Body : Extruded Aluminium Diffuser : Polycarbonate Optical Lens

:-15°C~+50°C

: Surface - Bracket / Mounting Pole - Bracket

: Graphite Grey & Red

**Optical Performance** 

Colour Temperature : 5700K Luminous flux : 19021 lm 60°

Beam Angle :60°

Finish