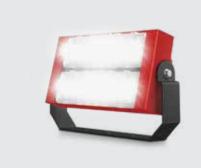

**K-LiTE** Aston Prime 2

Ultra high efficiency LED flood light luminaires designed to provide uniform illumination in open spaces. Design and construction of the luminaires is characterized by its high luminous efficiency, extremely long service life. Sturdy construction makes Aston Prime especially suitable for areas where a high level of robustness is required.

## **Product Description**

- · Housing made of aluminium & self supported steel frame work
- · High efficiency polycarbonate optical lens
- · Excellent thermal management heat sink
- Luminous flux up to 9000 lm ±300 lm for 60°(60W)
- Efficiency up to 150 lm/W for 60°
- Mounting bracket to facilitate proper aiming of the luminaire at desired angle during installation.
- Available in 60°
- · Cable entries for through-wiring of mains supply cable.
- Luminaire supplied with fast IP67 Connectors.
- · Integral constant current power supply
- CRI (Ra):>70
- Prewired with LED driver and suitable for operating on 240V, 50Hz single phase ac supply.

# **Technical Specifications**

General

ID : 4201 System Wattage : 2 x 60W LED Driver Integral Constant Current Input Voltage : 230-240Vac Frequency : 50-60 Hz Operating Voltage : 100-277Vac

Operating Temperature

Light Source

Light Source : LUMILED LED Lumens : Upto 19920 Im for 60° CRI (Ra) :≥70 LED Colour Temperature : 3000K / 4000K / 5700K

Driver

Power Supply : Integral : >0.97 Power Factor THD :<10% Surge Protection : 4KV :>90% Efficiency

Physical

Body : Extruded Aluminium Diffuser : Polycarbonate Optical Lens

:-15°C~+50°C

: Surface - Bracket / Mounting Pole - Bracket

: Graphite Grey & Red

**Optical Performance** 

Colour Temperature : 5700K Luminous flux : 19021 lm 60°

Beam Angle :60°

Finish