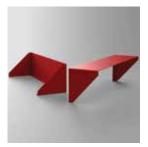

**K-LiTE** Aston Prime 2

Ultra high efficiency LED flood light luminaires designed to provide uniform illumination in open spaces. Design and construction of the luminaires is characterized by its high luminous efficiency, extremely long service life. Sturdy construction makes Aston Prime especially suitable for areas where a high level of robustness is required.

#### **K-LiTE** Aston Prime 2

Physical

Body : Extruded Aluminium Diffuser : Polycarbonate Optical Lens

:-15°C~+50°C

: Surface - Bracket / Mounting Pole - Bracket

: Graphite Grey & Red

**Optical Performance** 

Colour Temperature : 5700K Luminous flux : 19021 lm 60°