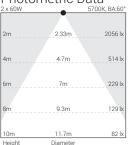

#### **K-LiTE** Aston Prime 2





# **Technical Specifications**

General

ID : 4201 System Wattage : 2 x 60W LED Driver Integral Constant Current Input Voltage : 230-240Vac Frequency : 50-60 Hz Operating Voltage : 100-277Vac

Operating Temperature

Light Source

Light Source : LUMILED LED Lumens : Upto 19920 Im for 60° CRI (Ra) :≥70 LED Colour Temperature : 3000K / 4000K / 5700K

Driver

Power Supply : Integral : >0.97 Power Factor THD :<10% Surge Protection : 4KV :>90% Efficiency

Physical

Body : Extruded Aluminium Diffuser : Polycarbonate Optical Lens

:-15°C~+50°C

: Surface - Bracket / Mounting Pole - Bracket

: Graphite Grey & Red

**Optical Performance** 

Colour Temperature : 5700K Luminous flux : 19021 lm 60°

Beam Angle :60°



Finish



















# Photometric Data



#### Accessories



Anti Glare Shield