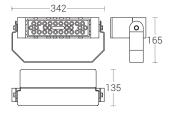

# **Technical Specifications**

General

ID : 4200
System Wattage : 60W LED
Driver Integral : Constant Current
Input Voltage : 230-240Vac
Frequency : 50-60 Hz
Operating Voltage : 100-277Vac
Operating Temperature :-15°C~+50°C

Physical

Body : Extruded Aluminium
Diffuser : Polycarbonate Optical

Lens

Mounting : Surface - Bracket / Pole - Bracket

Finish : Graphite Grey & Red

Light Source

Light Source : LUMILED
LED Lumens : Upto 9960 lm for 60°