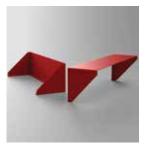

**K-LiTE** Aston Prime 1

Ultra high efficiency LED flood light luminaires designed to provide uniform illumination in open spaces. Design and construction of the luminaires is characterized by its high luminous efficiency, extremely long service life. Sturdy construction makes Aston Prime especially suitable for areas where a high level of robustness is required.

## **Product Description**

- · Housing made of aluminium & self supported steel frame work
- · High efficiency polycarbonate optical lens
- · Excellent thermal management heat sink
- Luminous flux up to 9000 lm ±300 lm for 60°(60W)
- Efficiency up to 150 lm/W for 60°
- Mounting bracket to facilitate proper aiming of the luminaire at desired angle during installation.
- Available in 60°
- Cable entries for through-wiring of mains supply cable.
- Luminaire supplied with fast IP67 Connectors.
- · Integral constant current power supply
- CRI (Ra):>70
- Prewired with LED driver and suitable for operating on 240V, 50Hz single phase ac supply.

#### Available Finish

Pure polyester powder coated Graphite grey and Red.