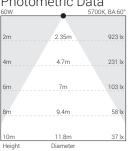

or



K-LiTE Aston Prime 1





# **Technical Specifications**

General

ID : 4200
System Wattage : 60W LED
Driver Integral : Constant Current
Input Voltage : 230-240Vac
Frequency : 50-60 Hz
Operating Voltage : 100-277Vac
Operating Temperature :-15°C~+50°C

Physical

Body : Extruded Aluminium
Diffuser : Polycarbonate Optical

Lens

Mounting : Surface - Bracket / Pole - Bracket

Finish : Graphite Grey & Red

Light Source

Light Source : LUMILED
LED Lumens : Upto 9960 lm for 60°

CRI (Ra) : ≥70

LED Colour Temperature : 3000K / 4000K / 5700K

Driver

Power Supply : Integral
Power Factor : >0.97
THD : <10%
Surge Protection : 4KV
Efficiency : >90%

Optical Performance

Colour Temperature : 3000K / 4000K / 5700K Luminous flux : 8340 / 8640 / 8798 Im 60°

Beam Angle : 60



## Photometric Data



## Accessories