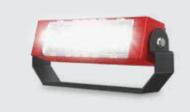

ply cable.
- Luminaire supplied with fast IP67 Connectors.
- · Integral constant current power supply
- CRI (Ra):>70
- Prewired with LED driver and suitable for operating on 240V, 50Hz single phase ac supply.

IK08

90,000 h L70 B10 SDCM ≤3

00-277

DALI

- Ordering guide: KL-4200-CCT (Colour Temperature)
- Available CCT: 3000K, 4000K, 5700K





- Versatile use, Simple installation
- Varied optics
- Sustainable LED technology offers durability and optimal light output with low power consumption.

IP67

## Area of Application

Sports Lighting, Industrial sector, Ware houses, Cold storage, Logistic hubs, Commercial & Business centres and Area Lighting.

#### Available Finish

Pure polyester powder coated Graphite grey and Red.

# Accessories



Anti - Glare Visor



K-LiTE Aston Prime 1





# **Technical Specifications**

General

ID : 4200
System Wattage : 60W LED
Driver Integral : Constant Current
Input Voltage : 230-240Vac
Frequency : 50-60 Hz
Operating Voltage : 100-277Vac
Operating Temperature :-15°C~+50°C

Physical

Body : Extruded Aluminium
Diffuser : Polycarbonate Optical

Lens

Mounting : Surface - Bracket / Pole - Bracket

Finish : Graphite Grey & Red

Light Source

Light Source : LUMILED
LED Lumens : Upto 9960 lm for 60°

CRI (Ra) : ≥70

LED Colour Temperature : 3000K / 4000K / 5700K

Driver

Power Supply : Integral
Power Factor : >0.97
THD : <10%
Surge Protection : 4KV
Efficiency : >90%

Optical Performance

Colour Temperature : 3000K / 4000K / 5700K Luminous flux : 8340 / 8640 / 8798 Im 60°

Beam Angle : 60



## Photometric Data



## Accessories