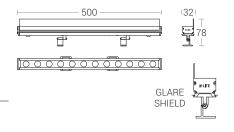

### **Product Description**

- Luminaire made up of extruded aluminium alloy (grade 6063) and flush end caps with silicone gasket
- Equipped to take multiple optics for varied wall grazing & spot light distribution
- Optical compartment closed at the top by a 3mm thick toughened glass screen secured with silicone
- · Beam Angle: 12° / Elliptical (Other BA on request).
- · All external screws used are in A2 stainless steel.
- Mounting bracket with an adjustable feature from 0°-45° facilitate proper aiming of the luminaire at desired angle
- Wall, ceiling and floor mount options with adjustable brackets
- · Constant voltage non integral power supply
- Supplied with IP67 male and female connectors for easy series connection.
- · Low Voltage at 24Vdc assures safety.
- Ordering guide: KL-23092-CCT (Colour Temperature)
- Available CCT: 2700K / 3000K / 4000K / 5700K

# **Technical Specifications** General

ID : 23092 System Wattage : 12W LED Driver Non-Integral : Constant Voltage

Operating Voltage : 24Vdc Operating Temperature :-15°C~+50°C

Physical

: 6063 Aluminium Alloy Body Diffuser : Toughened Glass Mounting : Surface - Bracket

Light Source

Light Source : NICHIA CŘI (Ra) :≥80

LED Colour Temperature : 2700K / 3000K / 4000K /

5700K

Driver

**Power Supply** : Non Integral Dimmable Options : 1-10V / PWM / Dali

Optical Performance

Beam Angle : 12° / Elliptical