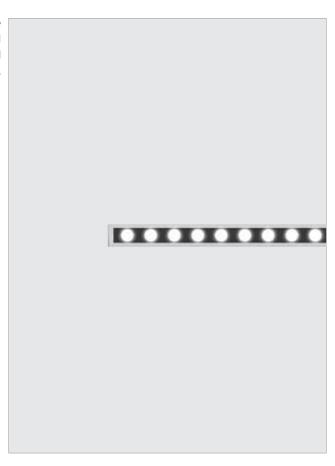

K-LiTE Linear Wall Washer

Compact & Minimalist linear surface-mounted luminaire designed for versatile installation on walls, ceilings, or floors, this sleek luminaire delivers exceptional performance in both wall washing and wall grazing applications. Its optimized light distribution enhances architectural features with precision and elegance, making it ideal for modern, clean-lined design environments.

### **Product Description**

- Luminaire made up of extruded aluminium alloy (grade 6063) and flush end caps with silicone gasket
- Equipped to take multiple optics for varied wall grazing & spot light distribution
- Optical compartment closed at the top by a 3mm thick toughened glass screen secured with silicone
- · Beam Angle: 12° / Elliptical (Other BA on request).
- · All external screws used are in A2 stainless steel.
- Mounting bracket with an adjustable feature from 0°-45° facilitate proper aiming of the luminaire at desired angle
- Wall, ceiling and floor mount options with adjustable brackets
- · Constant voltage non integral power supply
- Supplied with IP67 male and female connectors for easy series connection.
- · Low Voltage at 24Vdc assures safety.
- Ordering guide: KL-23092-CCT (Colour Temperature)
- Available CCT: 2700K / 3000K / 4000K / 5700K