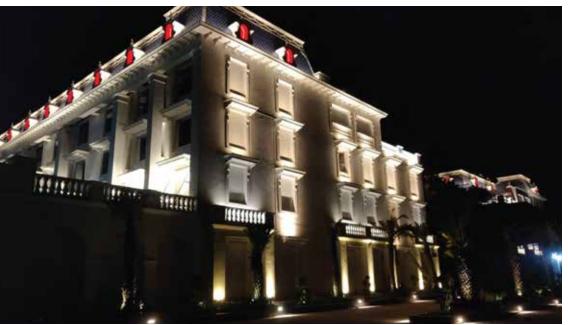

-23092-CCT (Colour Temperature)
- Available CCT: 2700K / 3000K / 4000K / 5700K



#### **Product Benefits**

- · Visual comfort with maximum energy saving
- · Minimilist design with optimum performance
- · Quick & simple installation.
- Flexible deployment options with a wide spectrum of applications.

## Areas of Application

Building Facade, Textured surfaces, Building mounted focal points, Bridges, Archaeological monuments, etc.,

#### Accessory

- A separate IP67 rated connector supplied for a secure connection.
- Power supply unit of 24Vdc required for the luminaire.
- The power supply units are also suitable for the operation of several LED luminaires. In this case total wattage of the LED luminaires must not exceed the wattage of power supply.



#### **K-LiTE** Linear Wall Washer





TAJ WELLNESS, GANDHI NAGAR

# **Technical Specifications** General

ID : 23092 System Wattage : 12W LED Driver Non-Integral : Constant Voltage

Operating Voltage : 24Vdc Operating Temperature :-15°C~+50°C

Physical

: 6063 Aluminium Alloy Body Diffuser : Toughened Glass Mounting : Surface - Bracket

Light Source

Light Source : NICHIA CŘI (Ra) :≥80

LED Colour Temperature : 2700K / 3000K / 4000K /

5700K

Driver

**Power Supply** : Non Integral Dimmable Options : 1-10V / PWM / Dali

Optical Performance

Beam Angle : 12° / Elliptical















#### Accessory











IP67 Leader Cable Male / Female IP67 Y-Connector Cable 2P - 0.1M 2P - 0.5M

Note: It is our constant endeavor to upgrade the performance of our products. For the latest technical information, IES files and product up