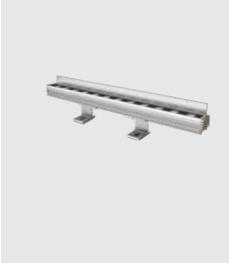

### **Product Description**

- Luminaire made up of extruded aluminium alloy (grade 6063) and flush end caps with silicone gasket
- Equipped to take multiple optics for varied wall grazing & spot light distribution
- Optical compartment closed at the top by a 3mm thick toughened glass screen secured with silicone
- · Beam Angle: 12° / Elliptical (Other BA on request).
- · All external screws used are in A2 stainless steel.
- Mounting bracket with an adjustable feature from 0°-45° facilitate proper aiming of the luminaire at desired angle
- Wall, ceiling and floor mount options with adjustable brackets
- · Constant voltage non integral power supply
- Supplied with IP67 male and female connectors for easy series connection.
- · Low Voltage at 24Vdc assures safety.
- Ordering guide: KL-23092-CCT (Colour Temperature)
- Available CCT: 2700K / 3000K / 4000K / 5700K

# **Technical Specifications** General

ID : 23092 System Wattage : 12W LED Driver Non-Integral : Constant Voltage

Operating Voltage : 24Vdc Operating Temperature :-15°C~+50°C

Physical

: 6063 Aluminium Alloy Body Diffuser : Toughened Glass Mounting : Surface - Bracket