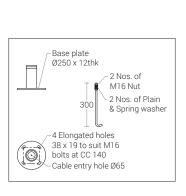

## **Technical Specifications**

- Luminaire made of extruded aluminium alloy (grade 6063) with die-cast aluminium components and non corrosive SS fasteners.
- · Shielded light.
- For optimum illumination, these luminaries can be supplied in different heights.
- · Non yellowing UV stabilized translucent polycarbonate diffuser.
- · Silicone gasket.
- Die cast aluminium mounting plate with an anchorage unit made out of hot dip galvanised steel for extra guarantee against corrosion. Luminaire can be aligned on the mounting plate around 360°.
- · Cable entries for through-wiring of mains supply cable.
- · Integral constant current power supply
- CRI (Ra): ≥85
- Prewired with LED driver and suitable for operating on 240V, 50Hz single phase ac supply.
- Ordering guide: KL-7036-CCT (Colour Temperature)
- Available CCT: 2700K, 3000K, 4000K, 5700K

# **Technical Specifications**

General

: 7036 : 24W LED ID System Wattage Driver Integral : Constant Current Operating Voltage : 100-277Vac Operating Temperature :-15°C~+50°C

Physical Body : Extruded Aluminium Alloy (grade 6063)

Diffuser : Translucent Polycarbonate Mounting : Surface

: Powder coated Finish RAL 9004 Signal black

RAL 7016 Anthracite grey

Graphite grey

Light Source

Light Source : LUMILEDS CŘI (Ra) : >85

LED Colour Temperature : 2700K / 3000K / 4000K