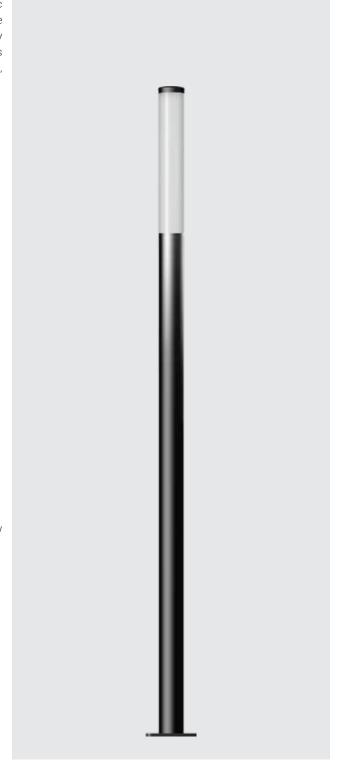

K-LiTE Column Light

Elegant column lighting feature, which is suitable for both modern and classic architecture. Ideal for creating orientation with exceptional visual comfort. These luminaries offer general ambient light in open spaces giving a sense of security in night-time. Clean Lines and pure form are the underlying elements in this series of column light, designed to provide rotationally symmetrical illumination, Light emission 360°.

## **Technical Specifications**

- Luminaire made of extruded aluminium alloy (grade 6063) with die-cast aluminium components and non corrosive SS fasteners.
- · Shielded light.
- For optimum illumination, these luminaries can be supplied in different heights.
- · Non yellowing UV stabilized translucent polycarbonate diffuser.
- · Silicone gasket.
- Die cast aluminium mounting plate with an anchorage unit made out of hot dip galvanised steel for extra guarantee against corrosion. Luminaire can be aligned on the mounting plate around 360°.
- · Cable entries for through-wiring of mains supply cable.
- · Integral constant current power supply
- CRI (Ra): ≥85
- Prewired with LED driver and suitable for operating on 240V, 50Hz single phase ac supply.
- Ordering guide: KL-7036-CCT (Colour Temperature)
- Available CCT: 2700K, 3000K, 4000K, 5700K

#### Available Finish

Pure polyester powder coated RAL 9004 Signal black RAL 9007 Grey aluminium RAL 7016 Anthracite grey Graphite grey

**K-LiTE** Column Light