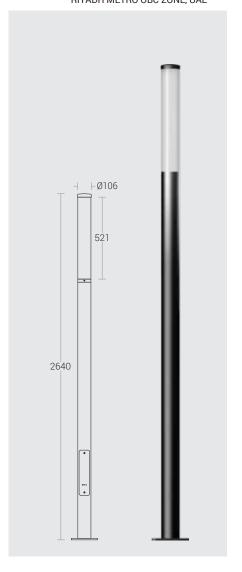

## RIYADH METRO OBC ZONE, UAE

# **Technical Specifications**

General

: 7036 : 24W LED ID System Wattage Driver Integral : Constant Current Operating Voltage : 100-277Vac Operating Temperature :-15°C~+50°C

Physical Body : Extruded Aluminium Alloy (grade 6063)

Diffuser : Translucent Polycarbonate Mounting : Surface

: Powder coated Finish RAL 9004 Signal black

RAL 7016 Anthracite grey

Graphite grey

Light Source

Light Source : LUMILEDS CŘI (Ra) : >85

LED Colour Temperature : 2700K / 3000K / 4000K