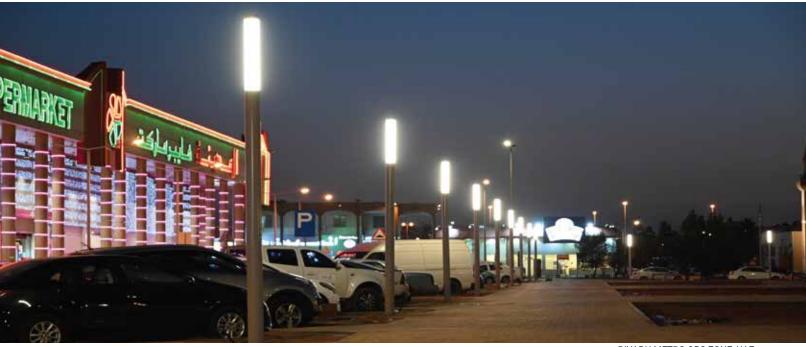

## RIYADH METRO OBC ZONE, UAE

# Area of Application

Suitable for Private & Public areas, Illuminating Driveways, Pathways, Building surrounds, Entrances, Squares & Gardens, Promenades.