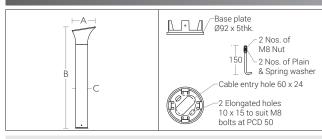

## Available Finish

Graphite grey

Pure polyester powder coated RAL 9004 Black RAL 9007 Grey aluminium RAL 7016 Anthracite grey

| ID    | Wattage | Α   | В   | С   |
|-------|---------|-----|-----|-----|
| 26963 | E27     | 175 | 768 | Ø90 |
| 26964 | E27     | 175 | 500 | Ø90 |