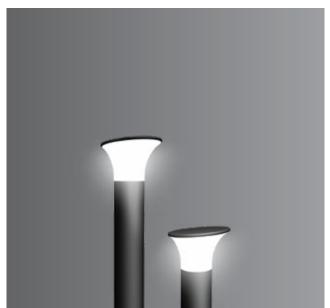

K-LITE Circo - Cutoff Bollard

These environmental friendly sleek garden luminaires accentuate the garden architecture creating a pleasant and symmetrical light distribution. Bollard luminaires contribute to safety by illuminating pathways and other open spaces.

## **Product Description**

- Luminaire body made of extruded aluminium alloy (grade 6063) with die cast aluminium components and non corrosive SS fasteners.
- For optimum coordination with lighting situation, these luminaries can be supplied in two different heights.
- · Non yellowing UV stabilized translucent polycarbonate diffuser.
- · Light emission 360 degree.
- · Luminaire supplied with 2 core cable one metre length.
- Mounting plate die cast aluminium double powder coat with an anchorage unit and stainless steel fixing screws.
- · Cable entries for through-wiring of mains supply cable.
- Prewired with E27 holder and suitable for operation on 240V, 50Hz single phase ac supply.