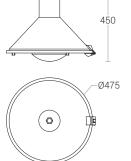

Physical

Body : Spun & Extruded Aluminum : Convex type clear acrylic : Suitable for mounting to Diffuser Mounting

internally threaded pipe of designation: M30

: Powder coated

Graphite grey / Jet black

Anthracite grey