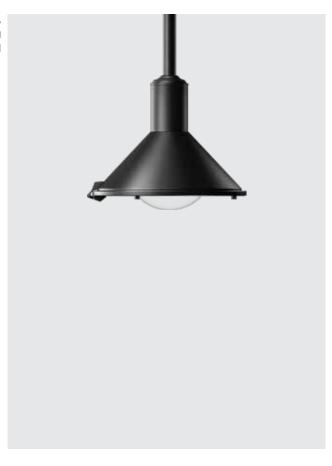

K-LiTE Karona Fort Mini

Karona Fort Mini pathway luminaires is a special purpose outdoor luminaire, integral model, totally weather proof aesthetically contoured. Improved long lasting protection against ingress of dust / moisture / insects inside optical compartment.

## **Product Description**

- Luminaire comprises of specially contoured spun aluminium & extruded aluminium body featuring high strength and anti corrosion.
- · Convex type clear acrylic diffuser.
- Luminaire integrated with 50W LED.
- Suitable for mounting to internally threaded pipe of designation M30.
- Cable entries for through-wiring of mains supply cable.
- Integral constant current power supply
- Suitable for operation on 240V, 50Hz single phase ac supply.