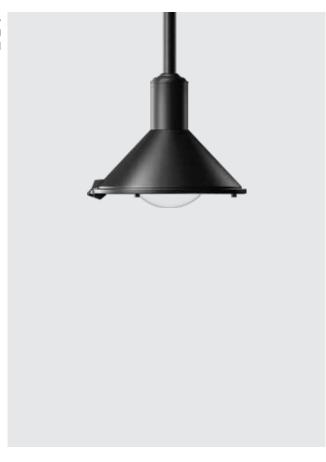

K-LiTE Karona Fort Mini

Karona Fort Mini pathway luminaires is a special purpose outdoor luminaire, integral model, totally weather proof aesthetically contoured. Improved long lasting protection against ingress of dust / moisture / insects inside optical compartment.

## **Product Description**

- Luminaire comprises of specially contoured spun aluminium & extruded aluminium body featuring high strength and anti corrosion.
- · Convex type clear acrylic diffuser.
- Luminaire integrated with 50W LED.
- Suitable for mounting to internally threaded pipe of designation M30.
- Cable entries for through-wiring of mains supply cable.
- Integral constant current power supply
- Suitable for operation on 240V, 50Hz single phase ac supply.