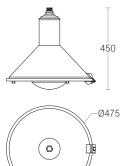

K-LiTE Karona Fort Mini

Karona Fort Mini pathway luminaires is a special purpose outdoor luminaire, integral model, totally weather proof aesthetically contoured. Improved long lasting protection against ingress of dust / moisture / insects inside optical compartment.

## **Product Description**

- Luminaire comprises of specially contoured spun aluminium & extruded aluminium body featuring high strength and anti corrosion.
- · Convex type clear acrylic diffuser.
- Luminaire integrated with 50W LED.
- Suitable for mounting to internally threaded pipe of designation M30.
- Cable entries for through-wiring of mains supply cable.
- Integral constant current power supply
- Suitable for operation on 240V, 50Hz single phase ac supply.

# **Technical Specifications**

General

ID : 4624 System Wattage : 50W LED Driver Integral : Constant Current Input Voltage : 230 - 240Vac Frequency : 50-60Hz Operating Voltage : 100-277Vac Operating Temperature :-15°C~+50°C

Physical

Body : Spun & Extruded Aluminum : Convex type clear acrylic : Suitable for mounting to Diffuser Mounting

internally threaded pipe of designation: M30

: Powder coated

Graphite grey / Jet black

Anthracite grey