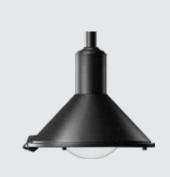

Optical Performance

Light Distribution : Type IV

Finish

**K-LiTE** Karona Fort Mini

Karona Fort Mini pathway luminaires is a special purpose outdoor luminaire, integral model, totally weather proof aesthetically contoured. Improved long lasting protection against ingress of dust / moisture / insects inside optical compartment.

## **Product Description**

- · Luminaire comprises of specially contoured spun aluminium & extruded aluminium body featuring high strength and anti corrosion.
- · Convex type clear acrylic diffuser.
- · Luminaire integrated with 30W LED.
- Suitable for mounting to internally threaded pipe of designation M30.
- Cable entries for through-wiring of mains supply cable.
- Integral constant current power supply
- Suitable for operation on 240V, 50Hz single phase ac supply.
- Ordering guide: KL-5187-CCT (Colour Temperature)
- Available CCT: 3000K, 4000K, 5700K