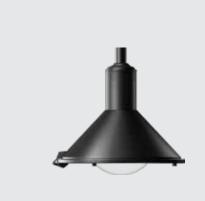

Optical Performance

Light Distribution : Type IV

Finish

**K-LiTE** Karona Fort Mini

Karona Fort Mini pathway luminaires is a special purpose outdoor luminaire, integral model, totally weather proof aesthetically contoured. Improved long lasting protection against ingress of dust / moisture / insects inside optical compartment.

## **Product Description**

- · Luminaire comprises of specially contoured spun aluminium & extruded aluminium body featuring high strength and anti corrosion.
- · Convex type clear acrylic diffuser.
- · Luminaire integrated with 30W LED.
- Suitable for mounting to internally threaded pipe of designation M30.
- Cable entries for through-wiring of mains supply cable.
- Integral constant current power supply
- Suitable for operation on 240V, 50Hz single phase ac supply.
- Ordering guide: KL-5187-CCT (Colour Temperature)
- Available CCT: 3000K, 4000K, 5700K