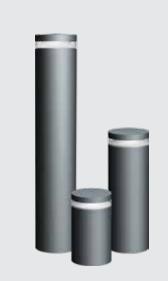

## **Product Description**

- Luminaire made of extruded aluminium alloy (grade 6063) with die-cast aluminium components and non corrosive SS fasteners.
- · Shielded light source.
- For optimum illumination, these luminaires can be supplied in three different heights.
- · Reflector system made of spun aluminium (powder coated white).
- · Non yellowing UV stabilized clear polycarbonate diffuser.
- · Silicone gasket.
- Mounting plate die cast aluminium double powder coat with an anchorage unit and stainless steel fixing screws.
- Luminaire can be aligned on the mounting plate around 360°.
- · Cable entries for through-wiring of mains supply cable.
- · Integral constant current power supply
- CRI (Ra): ≥80
- Prewired with LED driver and suitable for operating on 240V, 50Hz single phase ac supply.
- · Ordering guide: KL-5561-CCT (Colour Temperature)
- · Available CCT: 2700K, 3000K, 4000K, 5700K