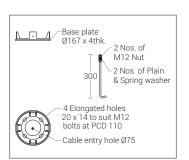

## **Product Description**

- Luminaire made of extruded aluminium alloy (grade 6063) with die-cast aluminium components and non corrosive SS fasteners.
- · Shielded light source.
- For optimum illumination, these luminaires can be supplied in three different heights.
- · Reflector system made of spun aluminium (powder coated white).
- · Non yellowing UV stabilized clear polycarbonate diffuser.
- · Silicone gasket.
- Mounting plate die cast aluminium double powder coat with an anchorage unit and stainless steel fixing screws.
- Luminaire can be aligned on the mounting plate around 360°.
- · Cable entries for through-wiring of mains supply cable.
- · Integral constant current power supply
- CRI (Ra): ≥80
- Prewired with LED driver and suitable for operating on 240V, 50Hz single phase ac supply.
- · Ordering guide: KL-5561-CCT (Colour Temperature)
- · Available CCT: 2700K, 3000K, 4000K, 5700K

## **Technical Specifications**

General

ID : 5561 / 5562 / 5563 System Wattage : 16W LED Driver Integral : Constant Current Operating Voltage : 100-277Vac Operating Temperature :-15°C~+50°C

Physical

Body : Die-Cast Aluminium with Extruded Aluminium Tube Diffuser : Clear Polycarbonate Gasket : Silicone