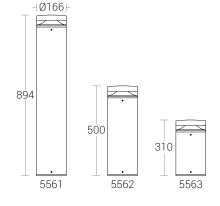

## **Product Description**

- Luminaire made of extruded aluminium alloy (grade 6063) with die-cast aluminium components and non corrosive SS fasteners.
- · Shielded light source.
- For optimum illumination, these luminaires can be supplied in three different heights.
- · Reflector system made of spun aluminium (powder coated white).
- · Non yellowing UV stabilized clear polycarbonate diffuser.
- · Silicone gasket.
- Mounting plate die cast aluminium double powder coat with an anchorage unit and stainless steel fixing screws.
- Luminaire can be aligned on the mounting plate around 360°.
- · Cable entries for through-wiring of mains supply cable.
- · Integral constant current power supply
- CRI (Ra): ≥80
- Prewired with LED driver and suitable for operating on 240V, 50Hz single phase ac supply.
- · Ordering guide: KL-5561-CCT (Colour Temperature)
- · Available CCT: 2700K, 3000K, 4000K, 5700K

## **Technical Specifications**

General

ID : 5561 / 5562 / 5563 System Wattage : 16W LED Driver Integral : Constant Current Operating Voltage : 100-277Vac Operating Temperature :-15°C~+50°C

Physical

Body : Die-Cast Aluminium with Extruded Aluminium Tube Diffuser : Clear Polycarbonate Gasket : Silicone