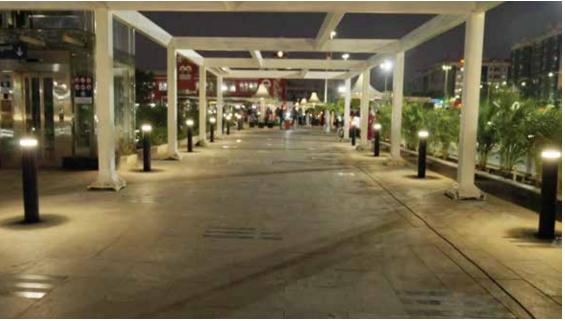

## Available Finish

Pure polyester powder coated RAL 9004 Signal black RAL 9007 Grey aluminium RAL 7016 Anthracite grey Graphite grey

**K-LiTE** Ajna Bollard

MGR CENTRAL STATION ARENA, CHENNAI