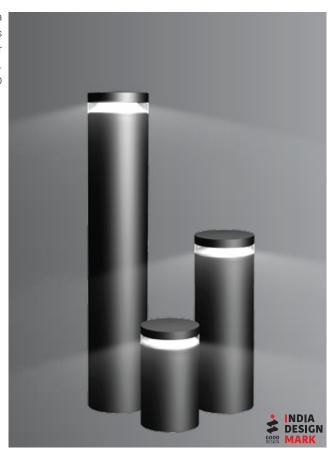

**K-LiTE** Ajna Bollard

These environmentally friendly LED garden and pathway luminaires, create a pleasant light distribution with a high degree of visual comfort. These luminaries offer shielded glare free illumination on ground surface and are perfect for illuminating entrances, footpaths as well as garden and landscape architecture. Clean Lines and pure form are the underlying elements of this series of LED bollards, designed to provide radially symmetric light emission of 360°.

## **Product Description**

- Luminaire made of extruded aluminium alloy (grade 6063) with die-cast aluminium components and non corrosive SS fasteners.
- · Shielded light source.
- For optimum illumination, these luminaires can be supplied in three different heights.
- · Reflector system made of spun aluminium (powder coated white).
- · Non yellowing UV stabilized clear polycarbonate diffuser.
- · Silicone gasket.
- Mounting plate die cast aluminium double powder coat with an anchorage unit and stainless steel fixing screws.
- Luminaire can be aligned on the mounting plate around 360°.
- · Cable entries for through-wiring of mains supply cable.
- · Integral constant current power supply
- CRI (Ra): ≥80
- Prewired with LED driver and suitable for operating on 240V, 50Hz single phase ac supply.
- · Ordering guide: KL-5561-CCT (Colour Temperature)
- · Available CCT: 2700K, 3000K, 4000K, 5700K

## Area of Application

Suitable for medium / high public areas.

## Available Finish

Pure polyester powder coated RAL 9004 Signal black RAL 9007 Grey aluminium RAL 7016 Anthracite grey Graphite grey

**K-LiTE** Ajna Bollard

MGR CENTRAL STATION ARENA, CHENNAI