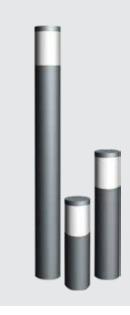

### Sleek Bollard - Flat Top

These environmentally friendly LED garden and pathway luminaires, create a pleasant light distribution with a high degree of visual comfort. These luminaries offer shielded glare free illumination on ground surface and are perfect for illuminating entrances, footpaths as well as garden and landscape architecture. Clean Lines and pure form are the underlying elements of this series of LED bollards, designed to provide radially symmetric light emission of 360°.

#### **Product Description**

- Luminaire made of extruded aluminium alloy (grade 6063) with die-cast aluminium components and non corrosive SS fasteners.
- Shielded light source .
- For optimum illumination, these luminaires can be supplied in three different heights.
- Non yellowing UV stabilized translucent polycarbonate diffuser.
- Silicone gasket.
- Mounting plate die cast aluminium double powder coat with an anchorage unit and stainless steel fixing screws.
- Luminaire can be aligned on the mounting plate around 360°.
- · Cable entries for through-wiring of mains supply cable.
- Integral constant current power supply
- CRI (Ra) : ≥80
- Prewired with LED driver and suitable for operating on 240V, 50Hz single phase ac supply.
- Ordering guide : KL-4823-CCT (Colour Temperature)
- Available CCT : 2700K, 3000K, 4000K, 5700K