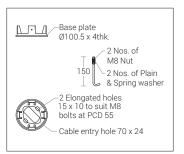

#### **Product Description**

- Luminaire made of extruded aluminium alloy (grade 6063) with die-cast aluminium components and non corrosive SS fasteners.
- Shielded light source .
- For optimum illumination, these luminaires can be supplied in three different heights.
- Non yellowing UV stabilized translucent polycarbonate diffuser.
- Silicone gasket.
- Mounting plate die cast aluminium double powder coat with an anchorage unit and stainless steel fixing screws.
- Luminaire can be aligned on the mounting plate around 360°.
- · Cable entries for through-wiring of mains supply cable.
- Integral constant current power supply
- CRI (Ra) : ≥80
- Prewired with LED driver and suitable for operating on 240V, 50Hz single phase ac supply.
- Ordering guide : KL-4823-CCT (Colour Temperature)
- Available CCT : 2700K, 3000K, 4000K, 5700K

#### **Technical Specifications** General Light Source ID : 4823 / 4825 / 4827 Light Source : NICHIA System Wattage : 8W LED CRI (Ra) :≥80 Driver Integral LED Colour Temperature : 2700K / 3000K / 4000K : Constant Current Operating Voltage :100-277Vac 5700K Operating Temperature :-15°C~+50°C Driver Physical Power Supply : Integral Body : Die-Cast Aluminium with Input Voltage : 230-240Vac Extruded Aluminium Tube Frequency : 50-60 Hz Translucent Polycarbonate Power Factor Diffuser :≥0.9 Gasket : Silicone THD : <10% Mounting : Surface Surge Protection : 2.5KV Finish : Powder coated Efficiency :>80% RAL 9004 Signal black RAL 9007 Grey aluminium Optical Performance RAL 7016 Anthracite grey Light Distribution : Symmetrical Graphite grey