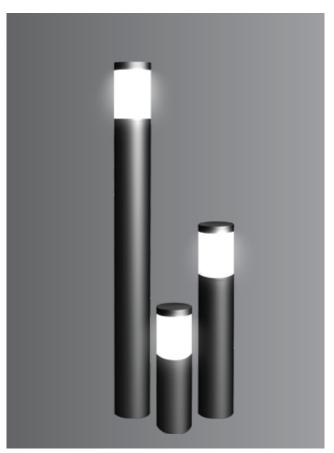

### Sleek Bollard - Flat Top

These environmentally friendly LED garden and pathway luminaires, create a pleasant light distribution with a high degree of visual comfort. These luminaries offer shielded glare free illumination on ground surface and are perfect for illuminating entrances, footpaths as well as garden and landscape architecture. Clean Lines and pure form are the underlying elements of this series of LED bollards, designed to provide radially symmetric light emission of 360°.

#### **Product Description**

- Luminaire made of extruded aluminium alloy (grade 6063) with die-cast aluminium components and non corrosive SS fasteners.
- Shielded light source .
- For optimum illumination, these luminaires can be supplied in three different heights.
- Non yellowing UV stabilized translucent polycarbonate diffuser.
- Silicone gasket.
- Mounting plate die cast aluminium double powder coat with an anchorage unit and stainless steel fixing screws.
- Luminaire can be aligned on the mounting plate around 360°.
- · Cable entries for through-wiring of mains supply cable.
- Integral constant current power supply
- CRI (Ra) : ≥80
- Prewired with LED driver and suitable for operating on 240V, 50Hz single phase ac supply.
- Ordering guide : KL-4823-CCT (Colour Temperature)
- Available CCT : 2700K, 3000K, 4000K, 5700K