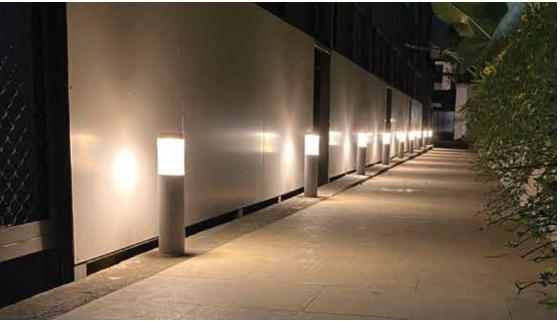

supply
- CRI (Ra) : ≥80
- Prewired with LED driver and suitable for operating on 240V, 50Hz single phase ac supply.
- Ordering guide : KL-4823-CCT (Colour Temperature)
- Available CCT : 2700K, 3000K, 4000K, 5700K



### Product Benefits

- High luminous efficiency at reduced wattage.
- Elegant, Robust design
- Dark sky compliant protects pedestrians from glare by preventing spill light above the horizontal plane.
- Sustainable LED technology offers durability and optimal light output with low power consumption.

### Area of Application

Suitable for gated community and non-public / low density public areas.

#### Available Finish

Pure polyester powder coated RAL 9004 Signal black RAL 9007 Grey aluminium RAL 7016 Anthracite grey Graphite grey



# **K-LITE**

## Sleek Bollard - Flat Top





VR MALL, CHENNAI

#### **Technical Specifications** General Light Source ID : 4823 / 4825 / 4827 Light Source : NICHIA System Wattage : 8W LED CRI (Ra) :≥80 Driver Integral LED Colour Temperature : 2700K / 3000K / 4000K : Constant Current Operating Voltage :100-277Vac 5700K Operating Temperature :-15°C~+50°C Driver Physical Power Supply : Integral Body : Die-Cast Aluminium with Input Voltage : 230-240Vac Extruded Aluminium Tube Frequency : 50-60 Hz Translucent Polycarbonate Power Factor Diffuser :≥0.9 Gasket : Silicone THD : <10% Mounting : Surface Surge Protection : 2.5KV Finish : Powder coated Efficiency :>80% RAL 9004 Signal black RAL 9007 Grey aluminium Optical Performance RAL 7016 Anthracite grey Light Distribution : Symmetrical Graphite grey







Note : It is our constant endea