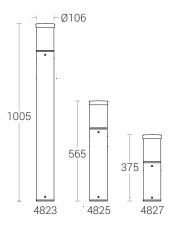

#### **Product Description**

- Luminaire made of extruded aluminium alloy (grade 6063) with die-cast aluminium components and non corrosive SS fasteners.
- Shielded light source .
- For optimum illumination, these luminaires can be supplied in three different heights.
- Non yellowing UV stabilized translucent polycarbonate diffuser.
- Silicone gasket.
- Mounting plate die cast aluminium double powder coat with an anchorage unit and stainless steel fixing screws.
- Luminaire can be aligned on the mounting plate around 360°.
- · Cable entries for through-wiring of mains supply cable.
- Integral constant current power supply
- CRI (Ra) : ≥80
- Prewired with LED driver and suitable for operating on 240V, 50Hz single phase ac supply.
- Ordering guide : KL-4823-CCT (Colour Temperature)
- Available CCT : 2700K, 3000K, 4000K, 5700K

#### **Technical Specifications** General Light Source ID : 4823 / 4825 / 4827 Light Source : NICHIA System Wattage : 8W LED CRI (Ra) :≥80 Driver Integral LED Colour Temperature : 2700K / 3000K / 4000K : Constant Current Operating Voltage :100-277Vac 5700K Operating Temperature :-15°C~+50°C Driver Physical Power Supply : Integral Body : Die-Cast Aluminium with Input Voltage : 230-240Vac Extruded Aluminium Tube Frequency : 50-60 Hz Translucent Polycarbonate Power Factor Diffuser :≥0.9 Gasket : Silicone THD : <10% Mounting : Surface Surge Protection : 2.5KV Finish : Powder coated Efficiency :>80% RAL 9004 Signal black RAL 9007 Grey aluminium Optical Performance RAL 7016 Anthracite grey Light Distribution : Symmetrical Graphite grey