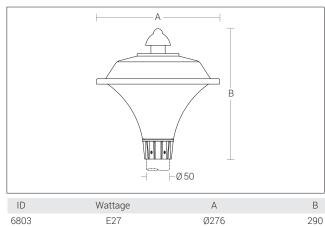

## **Product Description**

- The luminaire comprises of spun aluminium top cover with specially designed vent cap.
- Lamp compartment encased in non-yellowing translucent UV stabilised acrylic diffuser.
- · EPDM rubber gasket.
- Cast aluminium alloy base of low copper content for effective corrosion resistance.
- · Suitable for mounting on 50mm OD pipe.
- · Cable entries for through-wiring of mains supply cable.
- Prewired with E27 holder and suitable for operation on 240V, 50Hz single phase ac supply.