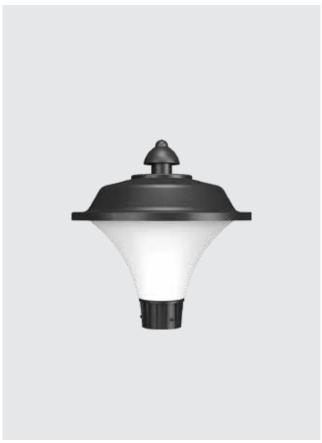

K-LITE Conic

An elegant and efficient lantern with translucent diffuser provide a unique, comfortable light choice with symmetrical light distribution. Aesthetically designed sturdy construction ensures a long life against all weather condition, maintaining initial performances through the lifetime of the installation.

## **Product Description**

- The luminaire comprises of spun aluminium top cover with specially designed vent cap.
- Lamp compartment encased in non-yellowing translucent UV stabilised acrylic diffuser.
- · EPDM rubber gasket.
- Cast aluminium alloy base of low copper content for effective corrosion resistance.
- · Suitable for mounting on 50mm OD pipe.
- · Cable entries for through-wiring of mains supply cable.
- Prewired with E27 holder and suitable for operation on 240V, 50Hz single phase ac supply.