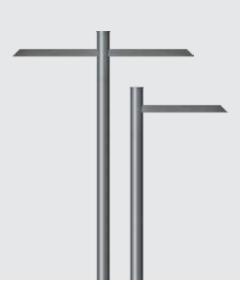

Note: Base pole to be ordered separately.

K-LiTE Line

Crafted with a focus on exceptional visual comfort, the Line luminaire is designed to excel in creating both orientation and ambiance in outdoor spaces. Whether it's illuminating pathways, driveways, or outdoor seating areas, these luminaries are adept at providing gentle yet effective general ambient light. This capability not only enhances visibility but also contributes to a sense of security and tranquillity during night-time hours. The design of Line luminaries ensures they blend seamlessly into their surroundings while offering reliable performance and aesthetic appeal.

control

Mounting : Suitable for mounting on Ø76mm / □72mm pipe

# **Technical Specifications**

General

ID : 24389 : 24W / 48W LED System Wattage Driver Integral : Constant Current Operating Voltage : 100-300Vac

Operating Temperature :-15°C~+50°C

Physical

Body : Extruded Aluminium Diffuser : Polycarbonate Optical Lens Power Factor Mounting : Suitable for mounting on Ø76mm /  $\square$ 72mm pipe