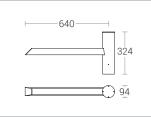

control

Mounting : Suitable for mounting on Ø76mm / □72mm pipe

# **Technical Specifications**

General

ID : 24389 : 24W / 48W LED System Wattage Driver Integral : Constant Current Operating Voltage : 100-300Vac

Operating Temperature :-15°C~+50°C

Physical

Body : Extruded Aluminium Diffuser : Polycarbonate Optical Lens Power Factor Mounting : Suitable for mounting on Ø76mm /  $\square$ 72mm pipe