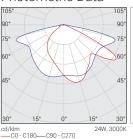

e grey



**K-LiTE** Line





# **Technical Specifications**

General

ID : 24389 : 24W / 48W LED System Wattage Driver Integral : Constant Current Operating Voltage : 100-300Vac

Operating Temperature :-15°C~+50°C

Physical

Body : Extruded Aluminium Diffuser : Polycarbonate Optical Lens Power Factor Mounting : Suitable for mounting on Ø76mm /  $\square$ 72mm pipe

Finish : Powder coated RAL 9004 Black

RAL 9007 Grey aluminium RAL 7016 Anthracite grey

Graphite grey

Light Source

Light Source : NICHIA CRI (Ra) :>80

LED Colour Temperature : 3000K / 4000K / 5700K

Driver

Power Supply : Integral Input Voltage : 230-240Vac Frequency : 50-60 Hz : 0.95 THD :<10% Surge Protection : 4KV Efficiency :>80%

Optical Performance

Light Distribution : Type III Medium











# Photometric Data