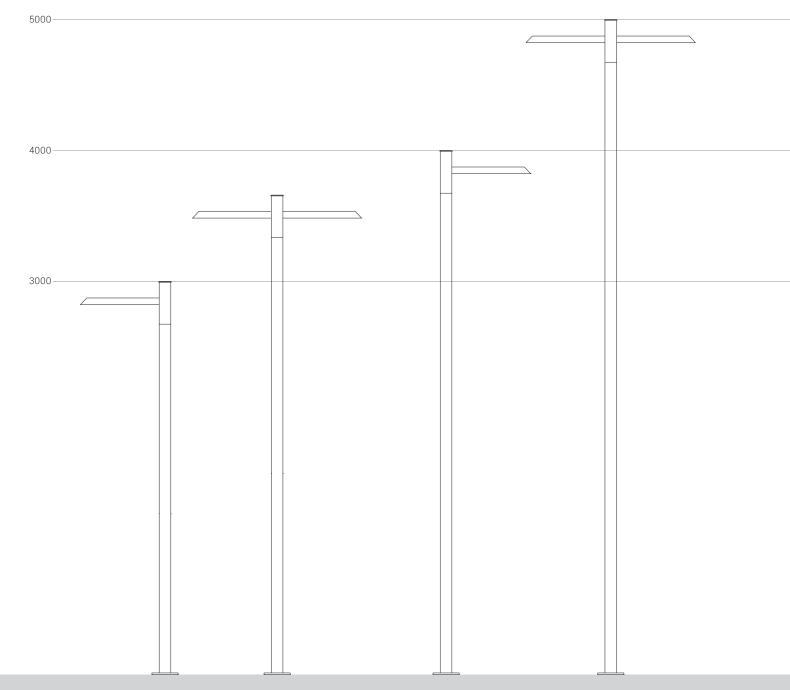

Note: Base pole to be ordered separately.

K-LiTE Line

Crafted with a focus on exceptional visual comfort, the Line luminaire is designed to excel in creating both orientation and ambiance in outdoor spaces. Whether it's illuminating pathways, driveways, or outdoor seating areas, these luminaries are adept at providing gentle yet effective general ambient light. This capability not only enhances visibility but also contributes to a sense of security and tranquillity during night-time hours. The design of Line luminaries ensures they blend seamlessly into their surroundings while offering reliable performance and aesthetic appeal.