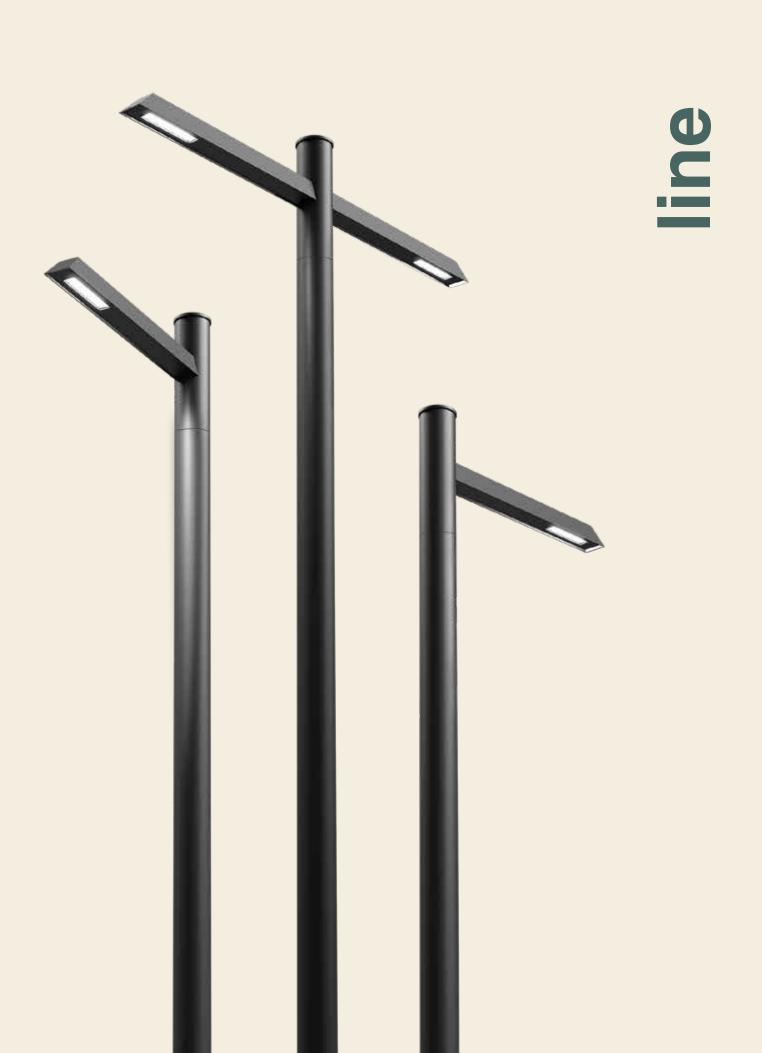

Note: Base pole to be ordered separately.

K-LiTE Line

Crafted with a focus on exceptional visual comfort, the Line luminaire is designed to excel in creating both orientation and ambiance in outdoor spaces. Whether it's illuminating pathways, driveways, or outdoor seating areas, these luminaries are adept at providing gentle yet effective general ambient light. This capability not only enhances visibility but also contributes to a sense of security and tranquillity during night-time hours. The design of Line luminaries ensures they blend seamlessly into their surroundings while offering reliable performance and aesthetic appeal.

#### **AVAILABLE FINISH**

Pure polyester powder coated RAL 9004 Black RAL 9007 Grey aluminium RAL 7016 Anthracite grey Graphite grey

**K-LiTE** Line