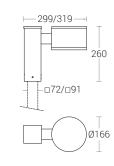

Physical

Body : Extruded Aluminium Diffuser : Polycarbonate Optical

Lens

Mounting : Suitable for mounting on

 $\emptyset 76 \, / \, \emptyset 88.9 \, / \, \square 72 \, / \, \square 91$ : Powder Coated

Finish Graphite Grey / Jet Black

Optical Performance

Light Distribution : Type IV -308/319---Ø76/Ø88.9

K-LiTE Dual Kayal Mini

"Kayal Mini" pathway luminaire, is an innovative design options to provide visual integration with the environment. High Brightness, LED Light source do not pose any environment risks. Designed for highest efficiency in terms of more lumens at reduced wattages contributing to a Greener World. Product offered asymmetrical light distribution.