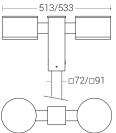

Physical

: Extruded Aluminium Body Diffuser : Polycarbonate Optical

Lens

Mounting : Suitable for mounting on  $\emptyset 76 \, / \, \emptyset 88.9 \, / \, \square 72 \, / \, \square 91$ 

: Powder Coated

Finish Graphite Grey / Jet Black

Optical Performance

Light Distribution : Type IV 524/533 260 Ø76/Ø88.9 Ø166