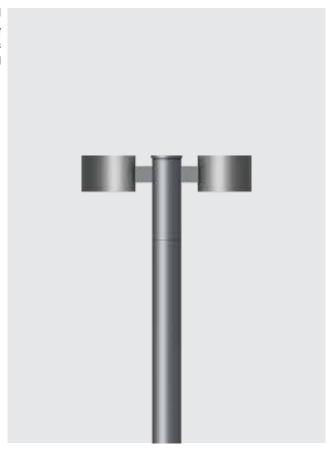

Optical Performance

Light Distribution : Type IV -308/319---Ø76/Ø88.9

K-LiTE Dual Kayal Mini

"Kayal Mini" pathway luminaire, is an innovative design options to provide visual integration with the environment. High Brightness, LED Light source do not pose any environment risks. Designed for highest efficiency in terms of more lumens at reduced wattages contributing to a Greener World. Product offered asymmetrical light distribution.

#### Available Finish

Pure polyester powder coated

- Graphite grey
- · Anthracite grey
- Jet black

**K-LiTE** Dual Kayal Mini