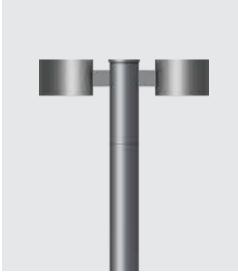

Optical Performance

Light Distribution : Type IV -308/319---Ø76/Ø88.9

K-LiTE Dual Kayal Mini

"Kayal Mini" pathway luminaire, is an innovative design options to provide visual integration with the environment. High Brightness, LED Light source do not pose any environment risks. Designed for highest efficiency in terms of more lumens at reduced wattages contributing to a Greener World. Product offered asymmetrical light distribution.

### **Product Description**

- Luminaire body made of extruded aluminium alloy (grade 6063) with die cast aluminium components and non corrosive SS fasteners.
- · Polycarbonate optical lens.
- · Luminaire integrated with 60W LED.
- Suitable for mounting on 76mm / 88.9mm OD pipe, 72mm / 91mm square pipe.
- Extruded aluminium mounting pipe for easy installation onto the pole.
- · Cable entries for through-wiring of mains supply cable.
- · Integral constant current power supply
- CRI (Ra): ≥70
- Prewired with LED driver and suitable for operating on 240V, 50Hz single phase ac supply.
- Ordering guide: KL-4374-CCT (Colour Temperature)
- Available CCT: 2700K, 3000K, 4000K, 5700K

Physical

: Extruded Aluminium Body Diffuser : Polycarbonate Optical

Lens

Mounting : Suitable for mounting on  $\emptyset 76 \, / \, \emptyset 88.9 \, / \, \square 72 \, / \, \square 91$ 

: Powder Coated

Finish Graphite Grey / Jet Black