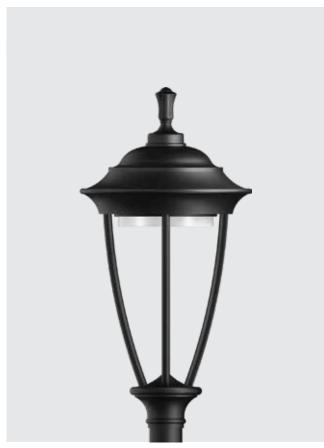

### **Product Description**

- The luminaire comprises of spun aluminium top cover with decorative aluminium knob on top.
- Die cast aluminium base through supporting arms made of extruded aluminium.
- Diffuser placed into the provision formed on the pheriphery of the bottom
- · Non yellowing UV stabilized clear acrylic diffuser.
- · Silicone gasket.
- · Luminaire integrated with 30W / 50W LED.
- · Luminaires suitable for mounting on 76mm OD pipe.
- · Cable entries for through-wiring of mains supply cable
- · Integral constant current power supply
- CRI (Ra): ≥70
- Prewired with LED driver and suitable for operating on 240V, 50Hz single phase ac supply.
- · Ordering guide: KL-5444-CCT (Colour Temperature)
- Available CCT: 3000K, 4000K, 5700K

Physical

Body : Spun aluminium top cover & Die cast aluminium base : Clear acrylic : Suitable for 76mm OD pipe Diffuser

Mounting Finish

: Powder coated

RAL 9004 Signal black RAL 9007 Grey aluminium RAL 7016 Anthracite grey