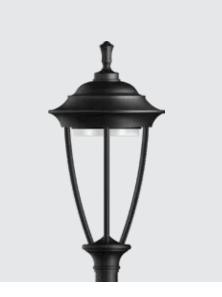

K-LiTE Astral

Our modern heritage post top luminaire combines classic aesthetics. Equipped with high-performance light engines, it delivers superior illumination while optimizing energy efficiency. The robust construction ensures resilience against all weather conditions, promising long-term durability and consistent performance throughout its lifespan. Designed to provide maximum lumens with reduced wattages.

### **Product Description**

- The luminaire comprises of spun aluminium top cover with decorative aluminium knob on top.
- Die cast aluminium base through supporting arms made of extruded aluminium.
- Diffuser placed into the provision formed on the pheriphery of the bottom
- · Non yellowing UV stabilized clear acrylic diffuser.
- · Silicone gasket.
- · Luminaire integrated with 30W / 50W LED.
- · Luminaires suitable for mounting on 76mm OD pipe.
- · Cable entries for through-wiring of mains supply cable
- · Integral constant current power supply
- CRI (Ra): ≥70
- Prewired with LED driver and suitable for operating on 240V, 50Hz single phase ac supply.
- · Ordering guide: KL-5444-CCT (Colour Temperature)
- Available CCT: 3000K, 4000K, 5700K

Physical

Body : Spun aluminium top cover & Die cast aluminium base : Clear acrylic : Suitable for 76mm OD pipe Diffuser

Mounting Finish

: Powder coated

RAL 9004 Signal black RAL 9007 Grey aluminium RAL 7016 Anthracite grey