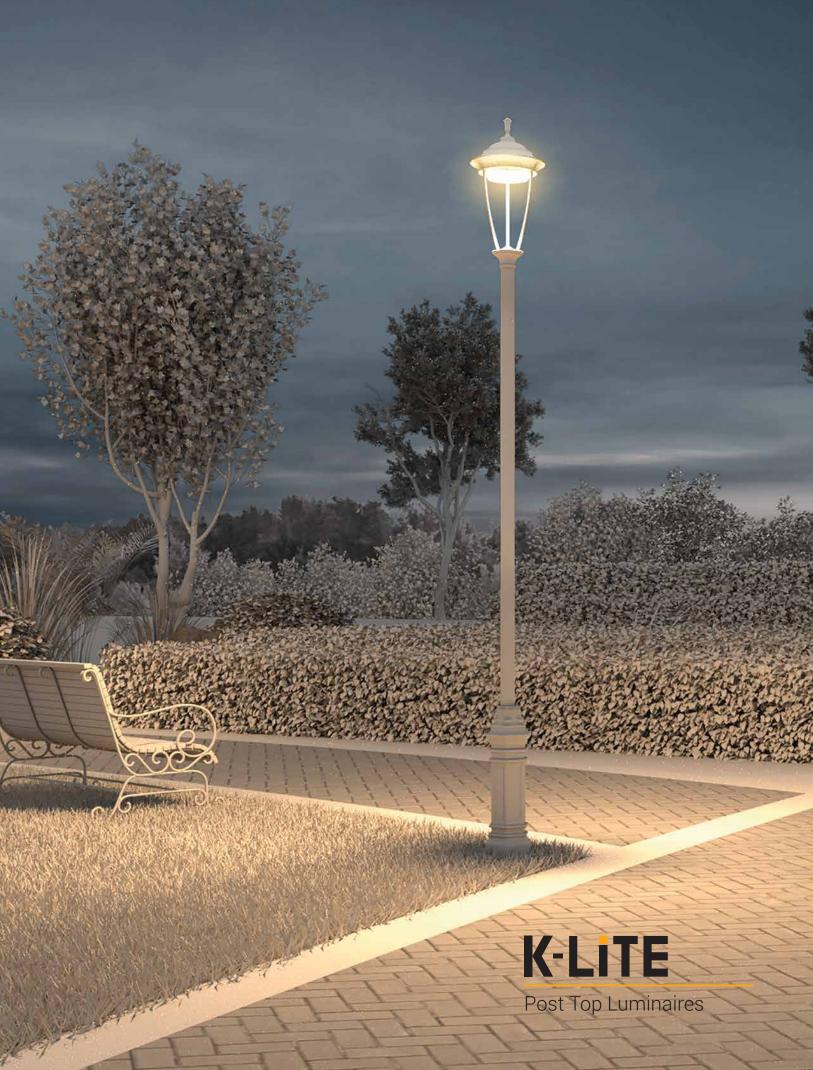

K-LiTE Astral

Our modern heritage post top luminaire combines classic aesthetics. Equipped with high-performance light engines, it delivers superior illumination while optimizing energy efficiency. The robust construction ensures resilience against all weather conditions, promising long-term durability and consistent performance throughout its lifespan. Designed to provide maximum lumens with reduced wattages.

## Area of Application

Illuminating parks, Gardens, commercial complex, Residential roadways, Walkways, Streetscapes & office complex.