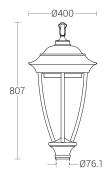

# **Technical Specifications**

General

: 5444 / 4492 (Sym) 4522 / 4521 (Asy) ID : 50W / 30W LED System Wattage Driver Integral : Constant Current Operating Voltage : 100-277Vac Operating Temperature :-15°C~+50°C

Physical

Body : Spun aluminium top cover & Die cast aluminium base : Clear acrylic : Suitable for 76mm OD pipe Diffuser

Mounting Finish

: Powder coated

RAL 9004 Signal black RAL 9007 Grey aluminium RAL 7016 Anthracite grey