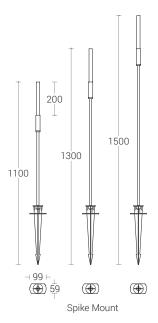

#### **Product Description**

- · Luminaire made of extrusion aluminium tube.
- · Non yellowing UV stabilized Clear Acrylic Rod.
- · Mounting spike / die cast aluminium base arrangement to facilitate easy Installation at any desired location.
- Constant voltage non integral power supply
- · Luminaire supplied with one metre cable length and IP67 connector.
- · Low Voltage at 24V dc assures safety.
- Ordering guide: KL-4554-CCT (Colour Temperature)
- Available CCT: 2700K/3000K/4000K/5700K (special CCT on request -Amber / Red / Green / Blue).