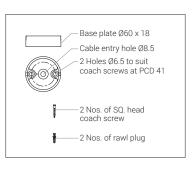

#### **Product Description**

- · Luminaire made of extrusion aluminium tube.
- · Non yellowing UV stabilized Clear Acrylic Rod.
- · Mounting spike / die cast aluminium base arrangement to facilitate easy Installation at any desired location.
- Constant voltage non integral power supply
- · Luminaire supplied with one metre cable length and IP67 connector.
- · Low Voltage at 24V dc assures safety.
- Ordering guide: KL-4554-CCT (Colour Temperature)
- Available CCT: 2700K/3000K/4000K/5700K (special CCT on request -Amber / Red / Green / Blue).