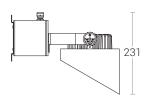

## Technical Specifications

| General                                                         |                                                                      | Light Source                  |                                  |
|-----------------------------------------------------------------|----------------------------------------------------------------------|-------------------------------|----------------------------------|
| ID<br>System Wattage                                            | : 4288<br>: 50W LED                                                  | Light Source<br>CRI (Ra)      | : NICHIA<br>: >80                |
| Driver Integrated<br>Operating Voltage<br>Operating Temperature | : Constant Current<br>: 100-300Vac<br>: -15°C~+50°C                  | LED Colour Temperature        | : 2700K / 3000K / 4000K<br>5700K |
|                                                                 |                                                                      | Driver                        |                                  |
| Physical                                                        |                                                                      | Power Supply                  | : Integral                       |
| Body                                                            | : Die-Cast Aluminium with<br>Extruded Aluminium Tube                 | Input Voltage<br>Frequency    | : 230-240Vac<br>: 50-60Hz        |
| Diffuser                                                        | : Polycarbonate Optical<br>Lens                                      | Power Factor<br>THD           | : >0.95<br>: <10%                |
| Mounting                                                        | : Surface - Wall                                                     | Surge Protection              | : 6KV                            |
| Finish                                                          | : Powder coated<br>RAL 9004 Signal black                             | Efficiency<br>Dimmable Option | : >85%<br>: Analog / Dali        |
|                                                                 | RAL 9007 Grey aluminium<br>RAL 7016 Anthracite grey<br>Graphite grey | Optical Performance           |                                  |
|                                                                 |                                                                      | Beam Angle                    | : 10°/ 28°/ 45°                  |