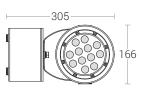

## Technical Specifications

| General                                                                                 |                                                                            | Light Source                                       |                                                       |
|-----------------------------------------------------------------------------------------|----------------------------------------------------------------------------|----------------------------------------------------|-------------------------------------------------------|
| ID<br>System Wattage<br>Driver Integrated<br>Operating Voltage<br>Operating Temperature | : 4287<br>: 30W LED<br>: Constant Current<br>: 100-300Vac<br>: -15°C~+50°C | Light Source<br>CRI (Ra)<br>LED Colour Temperature | : NICHIA<br>: >80<br>: 2700K / 3000K / 4000K<br>5700K |
|                                                                                         | . 10 0 100 0                                                               | Driver                                             |                                                       |
| Physical                                                                                |                                                                            | Power Supply                                       | : Integral                                            |
| Body                                                                                    | : Die-Cast Aluminium with<br>Extruded Aluminium Tube                       | Input Voltage<br>Frequency                         | : 230-240Vac<br>: 50-60Hz                             |
| Diffuser                                                                                | : Polycarbonate Optical<br>Lens                                            | Power Factor<br>THD                                | : >0.95<br>: <10%                                     |
| Mounting                                                                                | : Surface - Wall                                                           | Surge Protection                                   | : 4KV                                                 |
| Finish                                                                                  | : Powder coated                                                            | Efficiency                                         | :>85%                                                 |
|                                                                                         | RAL 9004 Signal black<br>RAL 9007 Grey aluminium                           | Dimmable Option                                    | : Analog / Dali                                       |
|                                                                                         | RAL 7016 Anthracite grey                                                   | Optical Performance                                |                                                       |
|                                                                                         | Graphite grey                                                              | Beam Angle                                         | : 10°/ 28°/ 45°                                       |