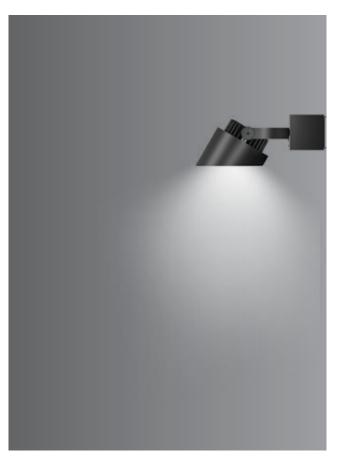

# K-LiTE

Surface mounted range of LED wall lights are a perfect fit for varied outdoor lighting applications. Designed to illuminate the wall and surface in front of wall and for light accents on vertical surfaces. Aesthetically designed sturdy construction ensures a long life against all weather condition, maintaining initial performances through the lifetime of the installation. Product offered in symmetrical light distribution.

#### Product Description

- Extruded aluminium hood cover integrated with die-cast module and extruded aluminium alloy (grade 6063) tube.
- Heat resistant polycarbonate optical lens.
- Stainless steel mounting clamp for easy installation onto the wall.
- Bracket to facilitate proper aiming of the luminaire at desired angle.
- Available in 10°, 28° & 45° beam angles
- Cable entries for through-wiring of mains supply cable.
- Integral constant current power supply
- CRI (Ra) : >80
- Suitable for operation on 240V, 50Hz single phase ac supply.
- Ordering guide : KL-4287-CCT (Colour Temperature)
- Available CCT : 2700K, 3000K, 4000K, 5700K

#### Product Description

- Extruded aluminium hood cover integrated with die-cast module and extruded aluminium alloy (grade 6063) tube.
- Heat resistant polycarbonate optical lens.
- Stainless steel mounting clamp for easy installation onto the wall.
- Bracket to facilitate proper aiming of the luminaire at desired angle.
- Available in 10°, 28° & 45° beam angles
- Cable entries for through-wiring of mains supply cable.
- Integral constant current power supply
- CRI (Ra) : >80
- Suitable for operation on 240V, 50Hz single phase ac supply.
- Ordering guide : KL-4288-CCT (Colour Temperature)
- Available CCT : 2700K, 3000K, 4000K, 5700K