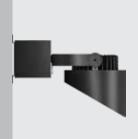

# K-LiTE

Surface mounted range of LED wall lights are a perfect fit for varied outdoor lighting applications. Designed to illuminate the wall and surface in front of wall and for light accents on vertical surfaces. Aesthetically designed sturdy construction ensures a long life against all weather condition, maintaining initial performances through the lifetime of the installation. Product offered in symmetrical light distribution.

#### Product Description

- Extruded aluminium hood cover integrated with die-cast module and extruded aluminium alloy (grade 6063) tube.
- Heat resistant polycarbonate optical lens.
- Stainless steel mounting clamp for easy installation onto the wall.
- Bracket to facilitate proper aiming of the luminaire at desired angle.
- Available in 10°, 28° & 45° beam angles
- Cable entries for through-wiring of mains supply cable.
- Integral constant current power supply
- CRI (Ra) : >80
- Suitable for operation on 240V, 50Hz single phase ac supply.
- Ordering guide : KL-4287-CCT (Colour Temperature)
- Available CCT : 2700K, 3000K, 4000K, 5700K

#### Product Description

- Extruded aluminium hood cover integrated with die-cast module and extruded aluminium alloy (grade 6063) tube.
- Heat resistant polycarbonate optical lens.
- Stainless steel mounting clamp for easy installation onto the wall.
- Bracket to facilitate proper aiming of the luminaire at desired angle.
- Available in 10°, 28° & 45° beam angles
- Cable entries for through-wiring of mains supply cable.
- Integral constant current power supply
- CRI (Ra) : >80
- Suitable for operation on 240V, 50Hz single phase ac supply.
- Ordering guide : KL-4288-CCT (Colour Temperature)
- Available CCT : 2700K, 3000K, 4000K, 5700K