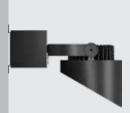

#### Product Description

- Extruded aluminium hood cover integrated with die-cast module and extruded aluminium alloy (grade 6063) tube.
- Heat resistant polycarbonate optical lens.
- Stainless steel mounting clamp for easy installation onto the wall.
- Bracket to facilitate proper aiming of the luminaire at desired angle.
- Available in 10°, 28° & 45° beam angles
- Cable entries for through-wiring of mains supply cable.
- Integral constant current power supply
- CRI (Ra) : >80
- Suitable for operation on 240V, 50Hz single phase ac supply.
- Ordering guide : KL-4287-CCT (Colour Temperature)
- Available CCT : 2700K, 3000K, 4000K, 5700K

#### Product Description

- Extruded aluminium hood cover integrated with die-cast module and extruded aluminium alloy (grade 6063) tube.
- Heat resistant polycarbonate optical lens.
- Stainless steel mounting clamp for easy installation onto the wall.
- Bracket to facilitate proper aiming of the luminaire at desired angle.
- Available in 10°, 28° & 45° beam angles
- Cable entries for through-wiring of mains supply cable.
- Integral constant current power supply
- CRI (Ra) : >80
- Suitable for operation on 240V, 50Hz single phase ac supply.
- Ordering guide : KL-4288-CCT (Colour Temperature)
- Available CCT : 2700K, 3000K, 4000K, 5700K