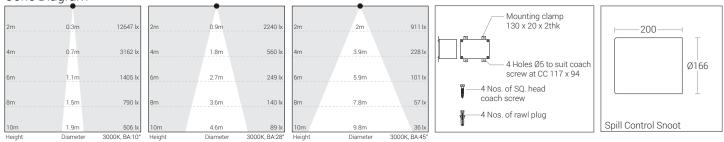

Accessories SPILL CONTROL SNOOT

Navi

Ø166 x 200

Push-on snoot for the lateral shielding of stray light. The cylindrical screen has a number of openings in it that allows water to flow out if it is fixed pointing upwards.

#### Cone Diagram

Note : It is our constant endeavor to upgrade the performance of our products. For the latest technical information, IES files and product updates please refer to the website at www.klite.in