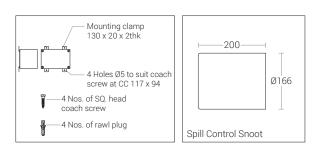

Accessories SPILL CONTROL SNOOT

Navi

Ø166 x 200

Push-on snoot for the lateral shielding of stray light. The cylindrical screen has a number of openings in it that allows water to flow out if it is fixed pointing upwards.