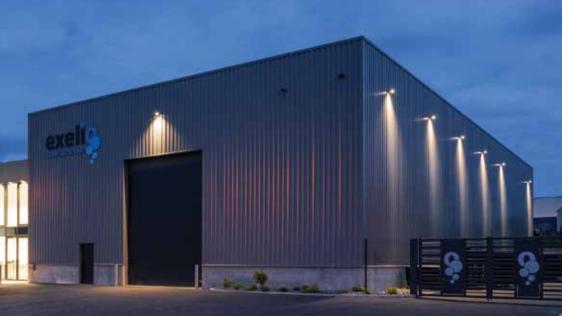

#### Area of Application

Pathways in residential buildings & office complex, Sculptures, Passages, Structures and Security lighting.

Available Finish Pure polyester powder coated RAL 9004 Signal black RAL 9007 Grey aluminium RAL 7016 Anthracite grey Graphite grey