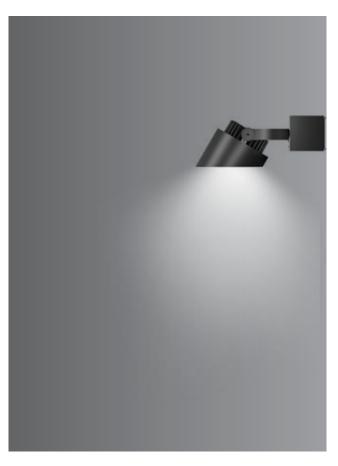

# K-LiTE

Surface mounted range of LED wall lights are a perfect fit for varied outdoor lighting applications. Designed to illuminate the wall and surface in front of wall and for light accents on vertical surfaces. Aesthetically designed sturdy construction ensures a long life against all weather condition, maintaining initial performances through the lifetime of the installation. Product offered in symmetrical light distribution.

#### Product Description

- Extruded aluminium hood cover integrated with die-cast module and extruded aluminium alloy (grade 6063) tube.
- Heat resistant polycarbonate optical lens.
- Stainless steel mounting clamp for easy installation onto the wall.
- Bracket to facilitate proper aiming of the luminaire at desired angle.
- Available in 10°, 28° & 45° beam angles
- Cable entries for through-wiring of mains supply cable.
- Integral constant current power supply
- CRI (Ra) : >80
- Suitable for operation on 240V, 50Hz single phase ac supply.
- Ordering guide : KL-4287-CCT (Colour Temperature)
- Available CCT : 2700K, 3000K, 4000K, 5700K