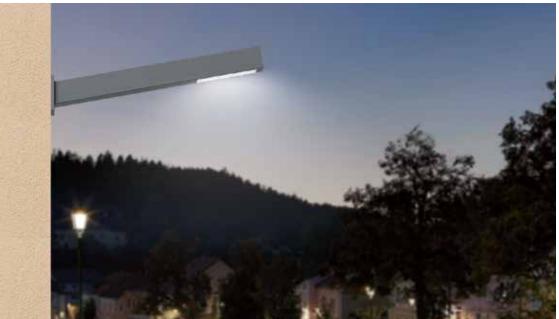

**K-LiTE** Angle Polar

Surface mounted range of LED wall light is perfect fit for varied outdoor lighting applications. Designed to illuminate the wall and surface in front of wall and for light accents on vertical surfaces. Aesthetically designed sturdy construction ensures a long life against all weather condition, maintaining initial performances through the lifetime of the installation. Product offered asymmetrical light distribution.

#### **K-LiTE Angle Polar**