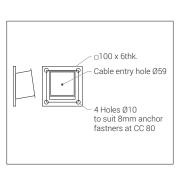

### **Product Description**

- Luminaire body made of extruded square aluminium (grade 6063) with die cast aluminium components and non corrosive SS fasteners.
- · Polycarbonate optical lens.
- · Aluminium base for easy installation onto the wall.
- Surface mounting on wall using hardware after connecting to the power supply.
- · Cable entries for through-wiring of mains supply cable.
- · Integral constant current power supply
- CRI (Ra): ≥80
- Suitable for operating on 240V, 50Hz single phase ac supply.
- Ordering guide: KL-4413-CCT (Colour Temperature)
- Available CCT: 3000K, 4000K, 5700K

Physical

Body : Extruded Aluminium Diffuser : Polycarbonate Optical

Lens

Mounting : Surface - Wall : Powder Coated Finish

Graphite Grey / Jet Black

Anthracite Grey

Light Source

Light Source : NICHIA CŘI (Ra) : >80