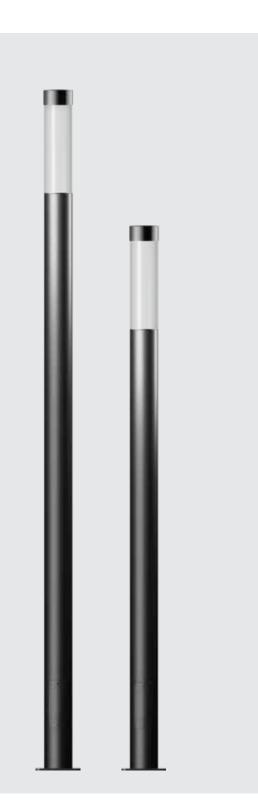

#### **Technical Specifications**

- Luminaire made of extruded aluminium alloy (grade 6063) with die-cast aluminium components and non corrosive SS fasteners.
- For optimum illumination, these luminaries can be supplied in three different heights.
- Non yellowing UV stabilized translucent polycarbonate diffuser.
- Silicone gasket.
- MS mounting plate with an anchorage unit made out of hot dip galvanised steel for extra guarantee against corrosion. Luminaire can be aligned on the mounting plate around 360°.
- Cable entries for through-wiring of mains supply cable.
- Integral constant current power supply
- CRI (Ra) : ≥80 (90 CRI On Request)
- Prewired with LED driver and suitable for operating on 240V, 50Hz single phase ac supply.
- Ordering guide : KL-4665-CCT (Colour Temperature)
- Available CCT : 2700K, 4000K, 5700K

### Area of Application

Suitable for Private & Public areas, Illuminating Driveways, Pathways, Building surrounds, Entrances, Squares & Gardens, Promenades.

Available Finish

Pure polyester powder coated

- Graphite grey
- Anthracite grey
- Jet black