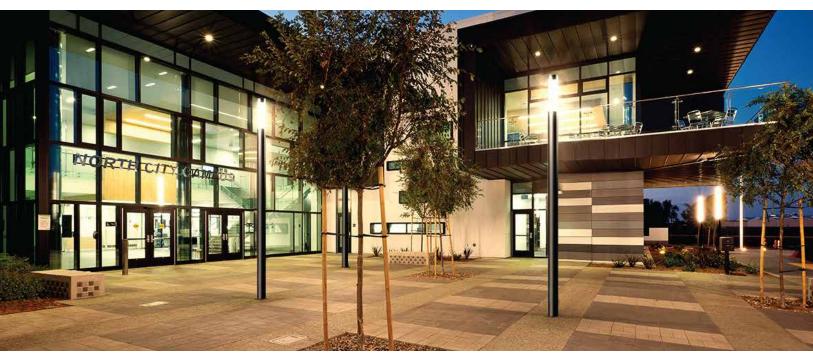

# Lucy - Column Light Series

Elegant column lighting feature, which is suitable for both modern and classic architecture. Ideal for creating orientation with exceptional visual comfort. These luminaries offer general ambient light in open spaces giving a sense of security in night-time. Clean Lines and pure form are the underlying elements in this series of column light, designed to provide rotationally symmetrical illumination, Light emission 360°.

### Area of Application

Suitable for Private & Public areas, Illuminating Driveways, Pathways, Building surrounds, Entrances, Squares & Gardens, Promenades.

Available Finish

Pure polyester powder coated

- Graphite grey
- Anthracite grey
- Jet black