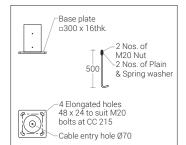

#### **Technical Specifications**

- Luminaire made of extruded aluminium alloy (grade 6063) with die-cast aluminium components and non corrosive SS fasteners.
- For optimum illumination, these luminaries can be supplied in three different heights.
- Non yellowing UV stabilized translucent polycarbonate diffuser.
- Silicone gasket.
- MS mounting plate with an anchorage unit made out of hot dip galvanised steel for extra guarantee against corrosion. Luminaire can be aligned on the mounting plate around 360°.
- Cable entries for through-wiring of mains supply cable.
- Integral constant current power supply
- CRI (Ra) : ≥80 (90 CRI On Request)
- Prewired with LED driver and suitable for operating on 240V, 50Hz single phase ac supply.
- Ordering guide : KL-4665-CCT (Colour Temperature)
- Available CCT : 2700K, 4000K, 5700K