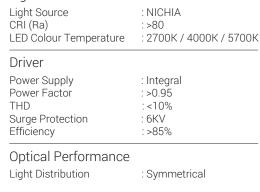

#### **Technical Specifications**

- Luminaire made of extruded aluminium alloy (grade 6063) with die-cast aluminium components and non corrosive SS fasteners.
- For optimum illumination, these luminaries can be supplied in three different heights.
- Non yellowing UV stabilized translucent polycarbonate diffuser.
- Silicone gasket.
- MS mounting plate with an anchorage unit made out of hot dip galvanised steel for extra guarantee against corrosion. Luminaire can be aligned on the mounting plate around 360°.
- Cable entries for through-wiring of mains supply cable.
- Integral constant current power supply
- CRI (Ra) : ≥80 (90 CRI On Request)
- Prewired with LED driver and suitable for operating on 240V, 50Hz single phase ac supply.
- Ordering guide : KL-4665-CCT (Colour Temperature)
- Available CCT : 2700K, 4000K, 5700K

### General

| ID                                         | : 4665 / |
|--------------------------------------------|----------|
| System Wattage                             | : 50W L  |
| Driver Integral                            | : Consta |
| Input Voltage                              | : 230-24 |
| Frequency                                  | : 50-60  |
| Operating Voltage                          | : 100-2  |
| Operating Voltage<br>Operating Temperature |          |

| age       | : 4665 / 4667<br>: 50W LED            |
|-----------|---------------------------------------|
| l         | : Constant Current                    |
|           | : 230-240Vac                          |
|           | : 50-60 Hz                            |
| tage      | : 100-277Vac                          |
| nperature | :-15°C~+50°C                          |
|           |                                       |
|           | : Extruded Aluminium<br>: Translucent |