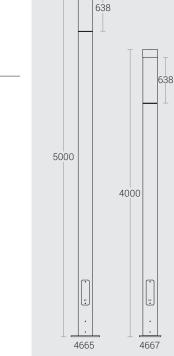

#### **Technical Specifications**

- Luminaire made of extruded aluminium alloy (grade 6063) with die-cast aluminium components and non corrosive SS fasteners.
- For optimum illumination, these luminaries can be supplied in three different heights.
- Non yellowing UV stabilized translucent polycarbonate diffuser.
- Silicone gasket.
- MS mounting plate with an anchorage unit made out of hot dip galvanised steel for extra guarantee against corrosion. Luminaire can be aligned on the mounting plate around 360°.
- Cable entries for through-wiring of mains supply cable.
- Integral constant current power supply
- CRI (Ra) : ≥80 (90 CRI On Request)
- Prewired with LED driver and suitable for operating on 240V, 50Hz single phase ac supply.
- Ordering guide : KL-4665-CCT (Colour Temperature)
- Available CCT : 2700K, 4000K, 5700K

| age       | : 4665 / 4667<br>: 50W LED            |
|-----------|---------------------------------------|
| l         | : Constant Current                    |
|           | : 230-240Vac                          |
|           | : 50-60 Hz                            |
| tage      | : 100-277Vac                          |
| nperature | :-15°C~+50°C                          |
|           |                                       |
|           | : Extruded Aluminium<br>: Translucent |