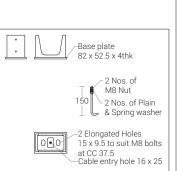

#### **Product Description**

- Luminaire body made of rectangular extruded aluminium tube with aluminium components and SS fasteners.
- · Laser cutting design made of GI sheet.
- · Clear toughened glass.
- Mounting plate die cast aluminium double powder coat with an anchorage unit and stainless steel fixing screws.
- · Cable entries for through-wiring of mains supply cable.
- · Integral constant current power supply
- CRI (Ra): ≥80
- Prewired with LED driver and suitable for operating on 240V, 50Hz single phase ac supply.
- Ordering guide: KL-4763-CCT (Colour Temperature)
- Available CCT: 2700K, 3000K, 4000K, 6500K

# Technical Specifications General

ID : 4763
System Wattage : 12W LED
Driver Integral : Constant Current
Operating Voltage : 100-277Vac
Operating Temperature : -15°C~+50°C

Physical

Body : Rectangular Extruded
Aluminium Tube
Diffuser : Clear Toughened Glass
Mounting : Surface