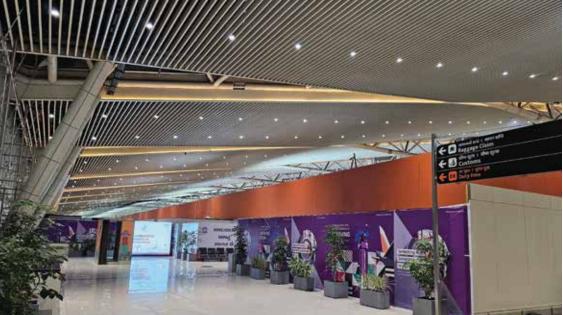

() () () () () () () () () () () () () () () () () () () () () () () () () () () () () () () () () () () () () () () () () () () () () () ( ) () () () () () () () () ( ) () () () () () () () () ( ) () () () () () () () () () () () () () () () () () ( ) () () () () () () () () () () () () () () () () () () () () () () () () () () () () () () () () () () () () () () () () () () () () () () () () () () () () () () () () () () () () () () () () () () () () () () () () () () () () () () () () () () () () () () () () () () () () () () () () () () () () () () () () () () () () ()**











Cone Diagram



Note: It is our constant endeavor to upgrade the performance of our products. For the latest technical information, IES files and product updates please refer to the website at www.klite.in





AHMEDABAD INTERNATIONAL AIRPORT

# **Technical Specifications**

General

ID : 4083 System Wattage : 40W LED Driver Integral Constant Current Operating Voltage : 110-320Vac Operating Temperature :-15°C~+50°C

Physical

Body : Extruded & die-cast aluminium : Mirror finish pure AL Reflector Diffuser : Clear toughened glass Mounting : Surface - Ceiling : Powder coated Finish RAL 9004 Signal black

RAL 9007 Grey aluminium RAL 7016 Anthracite grey

Graphite grey

Light Source

Light Source : CITIZEN COB CŘI (Ra) :>80

LED Colour Temperature : 2700K / 3000K / 4000K

/6500K

Driver

Power Supply : Integral Input Voltage : 230-240Vac Frequency : 50-60 Hz Power Factor : ≥0.95 THD :<10% Surge Protection : 4KV Efficiency :>85%

Optical Performance

Beam Angle : 15° / 25° / 40°













Cone D