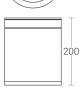

# **Technical Specifications**

General

ID : 3649 System Wattage : 25W LED Driver Integral : Constant Current

Operating Voltage : 100-300Vac Operating Temperature :-15°C~+50°C

Physical

Body : Extruded & die-cast aluminium

Reflector : Mirror finish pure AL Diffuser : Clear toughened glass Mounting : Surface - Ceiling : Powder coated Finish

RAL 9004 Signal black RAL 9007 Grey aluminium

RAL 7016 Anthracite grey

Graphite grey