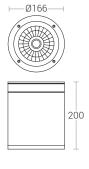

# **Technical Specifications**

General

ID : 3649 System Wattage : 25W LED Driver Integral : Constant Current

Operating Voltage : 100-300Vac Operating Temperature :-15°C~+50°C

Physical

Body : Extruded & die-cast aluminium

Reflector : Mirror finish pure AL Diffuser : Clear toughened glass Mounting : Surface - Ceiling : Powder coated Finish

RAL 9004 Signal black RAL 9007 Grey aluminium

RAL 7016 Anthracite grey

Graphite grey

Light Source

Light Source : CITIZEN COB

CRI (Ra) :>80

: 2700K / 3000K / 4000K LED Colour Temperature

/6500K

Driver

Power Supply : Integral Input Voltage : 230-240Vac Frequency : 50-60 Hz Power Factor : ≥0.95 THD :<10% Surge Protection : 4KV Efficiency :>85%

Optical Performance

Beam Angle : 15° / 25° / 40° -Ø166-

**§ ((((()) () () () () () () () () () () () () () () () () () () () () () () () () () () () () () () () () () () () () () () () () () () () () () () () () () () () () () () () () () () () () () () () () () () () () () () () () () () () () () () () () () () () () () () () () () () () () () () () () () () () () () () () () () () () () () () () () () () () () () () () () () () () () () () () () () () () () () () () () () () () () () () ( ) () () () () () () () () ( ) () () () () () () () () ( ) () () () () () () () () () () () () () () () () () ( ) () () () () () () () () () () () () () () () () () () () () () () () () () () () () () () () () () () () () () () () () () () () () () () () () () () () () () () () () () () () () () () () () () () () () () () () () () () () () () () () () () () () () () () () () () () () () () () () () () () () () () () () () () () () () ()**