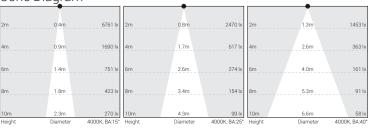

Optical Performance

Beam Angle : 15° / 25° / 40° -Ø166-

**§ ((((()) () () () () () () () () () () () () () () () () () () () () () () () () () () () () () () () () () () () () () () () () () () () () () () () () () () () () () () () () () () () () () () () () () () () () () () () () () () () () () () () () () () () () () () () () () () () () () () () () () () () () () () () () () () () () () () () () () () () () () () () () () () () () () () () () () () () () () () () () () () () () () () ( ) () () () () () () () () ( ) () () () () () () () () ( ) () () () () () () () () () () () () () () () () () ( ) () () () () () () () () () () () () () () () () () () () () () () () () () () () () () () () () () () () () () () () () () () () () () () () () () () () () () () () () () () () () () () () () () () () () () () () () () () () () () () () () () () () () () () () () () () () () () () () () () () () () () () () () () () () () ()**

Cone Diagram

Note: It is our constant endeavor to upgrade the performance of our products. For the latest technical information, IES files and product updates please refer to the website at www.klite.in

Optical Performance

Beam Angle : 15° / 25° / 40°

Cone Diagram

Note: It is our constant endeavor to upgrade the performance of our products. For the latest technical information, IES files and product updates please refer to the website at www.klite.in