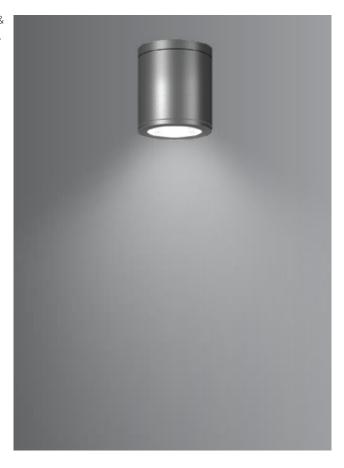

K-LiTE Cylin Midi

Compact and efficient ceiling mounted down lighters. High protection class & lumen output makes it versatile solution for both indoor & outdoor applications.

#### **Product Description**

- Luminaire made of pressure die cast aluminium, extruded aluminium & non corrosive stainless steel fasteners.
- · Clear toughened glass.
- · Silicone gasket.
- Hybrid optics with lens & reflector combination for higher efficiency, lower optical losses with optimum glare suppression.
- · Cast aluminium plate for surface mounting onto the ceiling.
- Surface mounting on ceiling using hardware after connecting to the power supply.
- Cable entries for through-wiring of mains supply cable.
- · Integral constant current power supply
- CRI (Ra): >80
- Prewired with LED driver and suitable for operating on 240V, 50Hz single phase ac supply.
- · Ordering guide: KL-3649-CCT (Colour Temperature)
- Available CCT: 2700K, 3000K, 4000K, 6500K

#### Available Finish

Pure polyester powder coated RAL 9004 Signal black RAL 9007 Grey aluminium RAL 7016 Anthracite grey Graphite grey

**K-LiTE** Cylin Midi

NITTE UNIVERSITY, MANGALORE