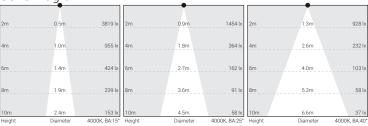

Optical Performance

Beam Angle : 15° / 25° / 40° -Ø166-

**§ ((((()) () () () () () () () () () () () () () () () () () () () () () () () () () () () () () () () () () () () () () () () () () () () () () () () () () () () () () () () () () () () () () () () () () () () () () () () () () () () () () () () () () () () () () () () () () () () () () () () () () () () () () () () () () () () () () () () () () () () () () () () () () () () () () () () () () () () () () () () () () () () () () () ( ) () () () () () () () () ( ) () () () () () () () () ( ) () () () () () () () () () () () () () () () () () ( ) () () () () () () () () () () () () () () () () () () () () () () () () () () () () () () () () () () () () () () () () () () () () () () () () () () () () () () () () () () () () () () () () () () () () () () () () () () () () () () () () () () () () () () () () () () () () () () () () () () () () () () () () () () () () ()**

Cone Diagram

Note: It is our constant endeavor to upgrade the performance of our products. For the latest technical information, IES files and product updates please refer to the website at www.klite.in

Optical Performance

Beam Angle : 15° / 25° / 40°

Cone Diagram

Note: It is our constant endeavor to upgrade the performance of our products. For the latest technical information, IES files and product updates please refer to the website at www.klite.in