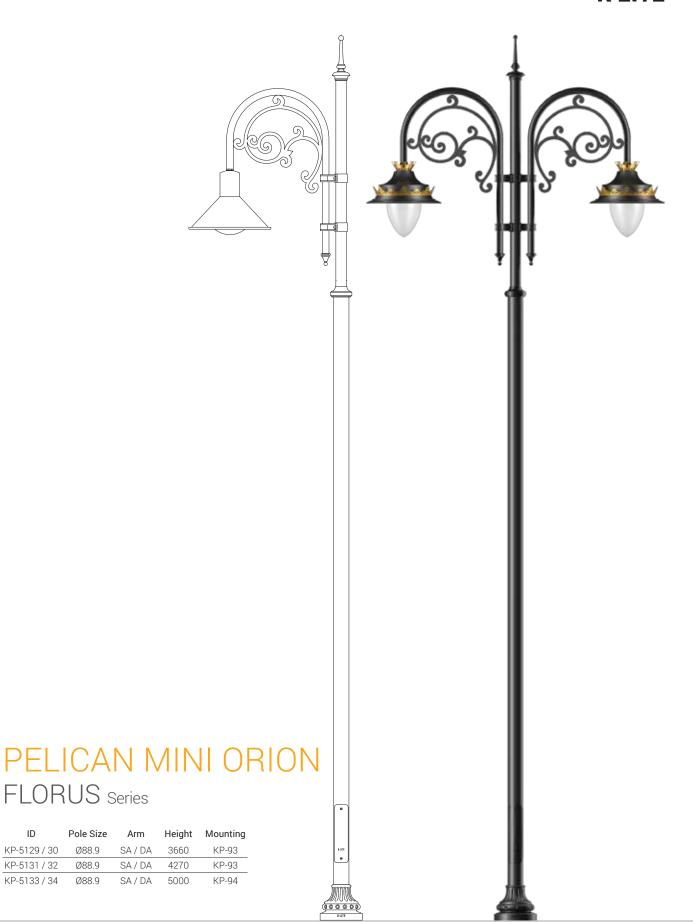

FLORUS Series

ID

KP-5131 / 32

KP-5133 / 34

KP-5129 / 30 Ø88.9

Pole Size

Ø88.9

Ø88.9

Arm

SA/DA

SA / DA

SA / DA