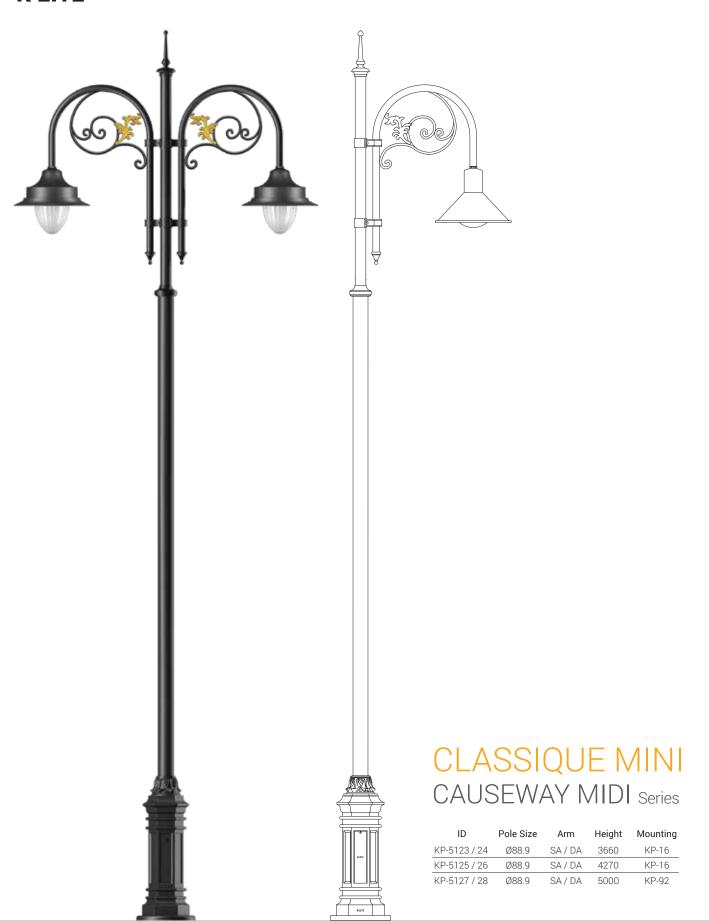

ts.
- · Functionally versatile, strong and stable.
- · Long life span.
- Innovative Design options to provide Visual integration with the environment.
- Customised for your delight: Creating the entire product portfolio Right from concept to completion, merging the best technology and practices in lighting.

#### Area of Application

Illuminating pathways in parks, gardens, resorts, Residential Area Lighting, boulevards, Shopping centres, Building perimeters and public places.

#### Installation

Surface mounted with base plate and fitted on a pre formed foundation.

#### Available Finish

Coated with zinc rich primer and finished using environmentally stable polyurethane based paint / Pure polyester powder coated of desired colour.

- · Graphite grey
- Anthracite grey
- Black

## K-LiTE