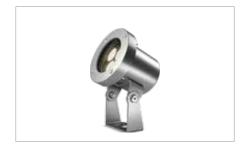

### **Product Description**

- Complete housing made of marine grade stainless steel #316
- · PCB made of excellent heat conductivity aluminium, coefficient of heat conductivity ≥2.0w/mk
- Luminaire hard wired for single colour 2 x 1.0mm<sup>2</sup> 3 metres water resistant cable.
- · Recommended installation depth upto 1 metre below the water surface.

### Technical Specifications

General

ID : 4131 System Wattage : 3 x 2W LED **Driver Mounting** : Non Integral Operating Current : 723mA Operating Temperature :-20°C ~ +40°C Warranty : 2 years

Physical

Body : Marine grade SS 316 Diffuser : PMMA 8mm Gasket : Silicone