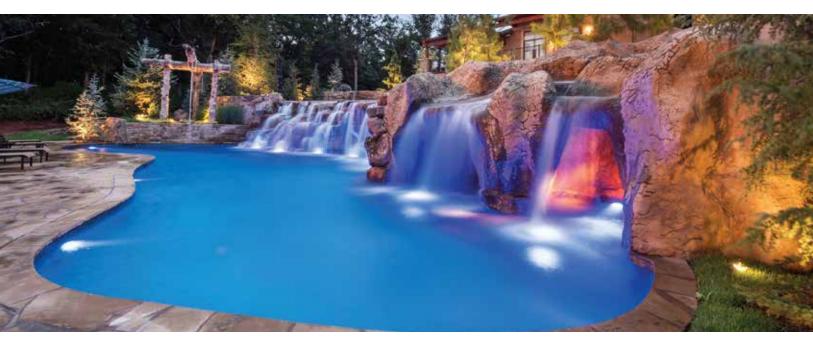

## K-LiTE

Recessed Pool LED Luminaires

**LED Fountain Light** 

#### Area of Application

Fountains, Swimming pools, Water features and other similar applications.

Note: It is our constant endeavor to upgrade the performance of our products. For the latest technical information, IES files and product updates please refer to the website www.klite.in