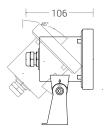

gle colour 2 x 1.0mm<sup>2</sup> 3 metres water resistant cable.
- · Recommended installation depth upto 1 metre below the water surface.



### Technical Specifications

General

ID : 4131 System Wattage : 3 x 2W LED **Driver Mounting** : Non Integral Operating Current : 723mA Operating Temperature :-20°C ~ +40°C Warranty : 2 years

Physical

Body : Marine grade SS 316 Diffuser : PMMA 8mm Gasket : Silicone

Light Source

Light source : NICHIA LED Lumens : 804 lm :≥80 CRI (Ra) LED Colour Temperature : 3000K

**Driver Options** 

Remote Driver : 12V DC

Dimmable : Dali - On Request

Optical

Colour Temperature : 3000K Luminous flux : 674 lm Beam Angle :30° Optical Lens Efficiency :>85%



















#### **Light Distribution**



Applied Photometry: H=1m

#### **Product Dimension**





**K-LITE** 07