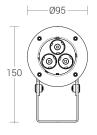

ingle colour 2 x 1.0mm<sup>2</sup> 3 metres water resistant cable.
- · Recommended installation depth upto 1 metre below the water surface.



### Technical Specifications

General

ID : 4131 System Wattage : 3 x 2W LED **Driver Mounting** : Non Integral Operating Current : 723mA Operating Temperature :-20°C ~ +40°C Warranty : 2 years

Physical

Body : Marine grade SS 316 Diffuser : PMMA 8mm Gasket : Silicone

Light Source

Light source : NICHIA LED Lumens : 804 lm :≥80 CRI (Ra) LED Colour Temperature : 3000K

**Driver Options** 

Remote Driver : 12V DC

Dimmable : Dali - On Request

Optical

Colour Temperature : 3000K Luminous flux : 674 lm Beam Angle :30° Optical Lens Efficiency :>85%



















#### **Light Distribution**



Applied Photometry: H=1m

#### **Product Dimension**





**K-LITE** 07