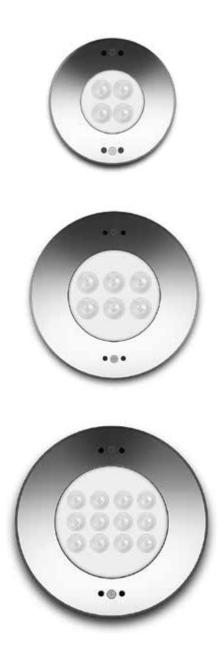

## K-LiTE

Recessed Pool LED Luminaires

**LED Fountain Light** 

### **Product Description**

- Complete housing made of marine grade stainless steel #316
- · PCB made of excellent heat conductivity aluminium, coefficient of heat conductivity ≥2.0w/mk
- Luminaire hard wired for single colour 2 x 1.0mm<sup>2</sup> 3 metres water resistant cable.
- · Recommended installation depth upto 1 metre below the water surface.

### Technical Specifications

General

ID : 4131 System Wattage : 3 x 2W LED **Driver Mounting** : Non Integral Operating Current : 723mA Operating Temperature :-20°C ~ +40°C Warranty : 2 years

Physical

Body : Marine grade SS 316 Diffuser : PMMA 8mm Gasket : Silicone