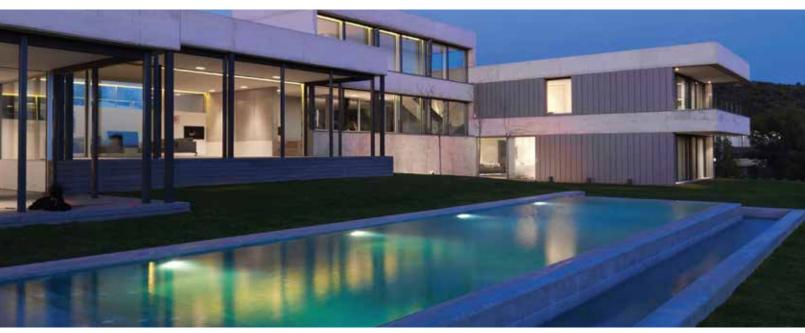

# Recessed

High efficiency LED underwater luminaire for illumination of medium and large swimming pools, water features and fountains, revealing underwater architecture. Recessed and Surface mounted version is available in different CCT options including RGB, creating special lighting effects.

#### Area of Application

Fountains, Swimming pools, Water features and other similar applications.

Note: It is our constant endeavor to upgrade the performance of our products. For the latest technical information, IES files and product updates please refer to the website www.klite.in