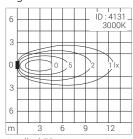

#### **Light Distribution**

Applied Photometry: H=1m

### Technical Specifications

General

ID : 4131 System Wattage : 3 x 2W LED **Driver Mounting** : Non Integral Operating Current : 723mA Operating Temperature :-20°C ~ +40°C Warranty : 2 years

Physical

Body : Marine grade SS 316 Diffuser : PMMA 8mm Gasket : Silicone

Light Source

Light source : NICHIA LED Lumens : 804 lm :≥80 CRI (Ra) LED Colour Temperature : 3000K

**Driver Options** 

Remote Driver : 12V DC

Dimmable : Dali - On Request

Optical

Colour Temperature : 3000K Luminous flux : 674 lm Beam Angle :30° Optical Lens Efficiency :>85%